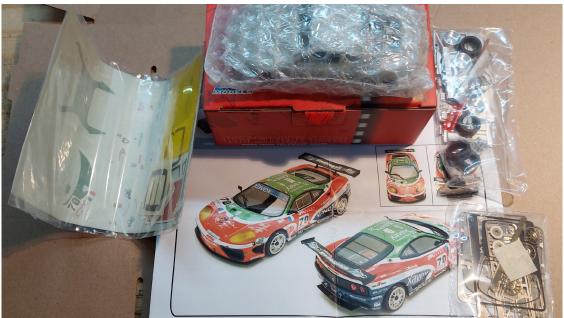

1/12 Scale Motorsport Detail-Kit Tamiya Porsche 935 €700,-

Nameplates € 5,-S27 each €10,-1/20 Lotus 78 Tamiya 1/24 Ferrari F40 Tamiya 1/24 962C 1/24 Fujimi Porsche 917K 1/24 Fujimi Porsche 917K 1/24 NSX-GT JGTC 97/98

S27

Scale-Motorsport each €25,-1/24Mazda 787 Renown <del>1/24 Opel Astra V8 DTM</del> <del>1/24 Nissan R89C</del>

all for Tamiya

Scale Race Cars 1/24 Nissan R390 GT1 €25,-

Crazy Modeler 1/24 Peugeot 307 WRC €35,-

Lion Roar Tamiya Williams FW 24 etched set 4frets 2 plaques €40,-

Acu-Stion Porsche 1/12 910 Tamiya etched set funnels €35,-

Reji Models Setbelt Hardware 1/12 fabric blue/red two sizes €14,-

better view of the Crazy Modeler 307 WRC set from the internet

please note some items are superduper rare and hard to find prices for...

Some Holy Grails from Perfect Parts.

1/12 full detail set for the Tamiya 1/12 McLaren MP 4/6 €140,if you need more pics of the contents check the interent. I don't want to rip it all apart. This is the second release!

1/20 MP 4/5 two sets wings/velocity stacks and chassis and engine €30 (have two sets)

1/20 MP 4/4 enhancement set €10

1/12 Yardley McLaren 2 sheets, old slightly yellow, original release I guess €8

1/20 Tyrrell decals...know nothing about them, just a sheet !? €5

1/12 Tamiya Porsche 910 €15

1/12 S27 Lotus 72 €25

1/12 MTR Lotus 72 numbers on black...rare €25

1/24 S27 Porsche STP €15

1/24 Porsche Memorex €12

crazy modeler

1/20 MP 4/8 €12,-1/20 MP 4/5B €12,-

Studio 27 1/20 each €13,-

Lotus 78 77/78 Wolf WR 1 Brabham BT50

1/12 Ferrari 312B&B2 Museum Collection €25,-

1/12 Porsche 910 Lufthansa €25,-

MSM Creation Ferrari F40 1/16 €20

1/12 Alfa Romeo 179C €15,-

F1Specialties 1/12 Lola T70 €20,-

Tabu DEsign 1/20 412T1 €5,-

F1Specialties 1/12 McLAren Mp 4/6 €5,-

F1Specialties 1/12 Ferrari 641/2 €5,-

1/12 Studio 27 Ferrari F2002 €12,-

S27 1/20 MP 4/4 €12,-

S27 1/20 MP 4/8 €8,-

Scale Motorsport 1/24 Tamiya Mazda 787 CF Template Set €23,-

Museum Collection 1/12 Tyrrell €10,-

F1 Specialsties only white parts €8,-

here are some sheets I have no info about...everything I know is in the text

Sauber C9 Michelin €5,-

F1 Specialties 1/20 Mp 4/4 €5,-

S27 1/20 F2001 €8,-

S27 1/20 F2001 Test DEcals €8,-

1/24 Carpena Porsche GT3R Dick Barbour €12,-

1/20 Lotus 78 Imperial/John Player Special 2sheets €12,-

Speedline Porsche 1/24 Kenwood €8,-

UMI 1/24 Porsche BOSS €12,-

F1 Specialties Convert 1/20 Tamiya Lotus 99t to 98t €8,-

some P34 First National City Bank DEcals €8,-

West Decals €5,-

GT40 Decals to make 4 cars €14,-

Interscope for the 1/12 Porsche Tamiya 935 (3sheets) €20,-

CLK-GTR/SMS Detailset 135,-

- -front hood has been cut off
- -kit looks complete can't guarantee
- -SMS kit has pe-parts/machined parts/CF-decals....and is SUPER rare !!!!!!

Super rare SMS superdetailkit for the MP 4/13...cf-decals, photetch, tirewarmers etc...all there. €80,-

Scalextric 40 years collectors box, 2cars and a book in spanish. was only sold in spain  $\in$ 80,- (2 available)

1/12 Lotus 72, decent decals, no instructions, can be downloiaded at tamiya website. €80,-

Lotus 102b opened looks complete can't guarantee 2 decals sheets/S27 Decals/S27 photoetch €65,-

Acu-stion Williams 1/20 Tamiya FW24 Detail Set ...crazy rare !!!! €100,-

Garage stuff and tools...guess 1/24 €15,- the lot

Studio 27 1/20 Deluxe Kit MP 4/2C WC 86 €140,-

Orange House 1/20 BT42. After a look through the parts it looks OK but the windscreen is missing. Can't check the WM parts but all is bagged. €120,-

Tamiya Renault 5 original sealed € 35,-

ESCI 1/24 Paris-Dakar SLC €40,-

Tamiya GT1, SMS Decal-Set, Transkit to open doors. Window masks have been applied to the windows already. €70,-

Super rare and amazing 1/20 (!!!) kits pink €65,- red €75,-

Lotus Europa, Studio 27 decals, Box dented on one edge €35,-

Very nice kit with metal and PE parts. Note the body is split but an easy fix. 65, -

## Alitalia €85,-

Red €60,- (instructions missing, but easy build)

1/32 Surtess € 15,-

1/12 Lancia Stratos Nitto Kagaku € 220,-

Tamiya 1/12 MP 4/6 plus all Top Studio Detail sets...see pic what is included. Hate to let this one go
...but I son't like the car but love the Detail Set, but I guess I will invest my time into the FW14 instead ;)
€ 600,-

Warsteiner €100,-Tabac €70,-Raybrig NSX €75,-

Top STudio 1/20 super detail-sets <del>MP 4/4 €125,-</del> Ferrari F2000 €65,-

MP 4/13 lot. 2X Tamiya kit, Top Studio Superdetail set.

- -1decalset has very slight marks
- -both kits parts loose, no guarantee if complete but after a quick brose it looks good.
- -one kit slighty started...a bit of glueing and sanding but to very high standart !!
- -detailset opened to look through the parts, some loose in box but should all be there, but like always no guarantee on opened kits.

MMK Transkit for the Tamiya Lotus...extremely rare € 120,-

OK that's it folks...please don't ask for more pics. it's all here.

shipping costs..

germany 7,-

EU 17,- (if you don't know if you're in the EU...google is your friend :))