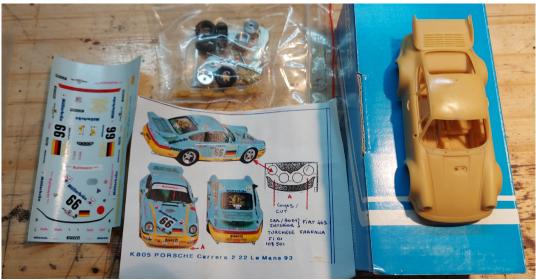

935 Martini 45,-

Ferrari 360 45,-

Porsche 32,-

Ferrari 348GT 40,-

Porsche Turbo RS 25,-

Ferrari 38,-

March Nissan LM 88 35,-

Sygma MC 7 Decals cracked !!! 28,-