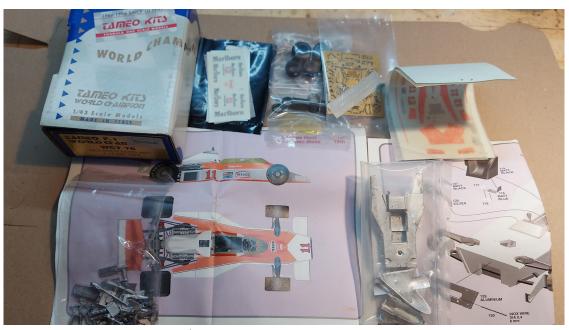

1/12 Scale Motorsport Detail-Kit Tamiya Porsche 935 €700,-

Nameplates € 5,-S27 each €10,-1/20 Lotus 78 Tamiya 1/24 Ferrari F40 Tamiya 1/24 962C 1/24 Fujimi Porsche 917K 1/24 Fujimi Porsche 917K 1/24 NSX-GT JGTC 97/98

S27

Scale-Motorsport each €25,-1/24Mazda 787 Renown <del>1/24 Opel Astra V8 DTM</del> <del>1/24 Nissan R89C</del>

all for Tamiya

Scale Race Cars 1/24 Nissan R390 GT1 €25,-

Crazy Modeler 1/24 Peugeot 307 WRC €35,-

Lion Roar Tamiya Williams FW 24 etched set 4frets 2 plaques €40,-

Acu-Stion Porsche 1/12 910 Tamiya etched set funnels €35,-

Reji Models Setbelt Hardware 1/12 fabric blue/red two sizes €14,-

better view of the Crazy Modeler 307 WRC set from the internet

please note some items are superduper rare and hard to find prices for...

Some Holy Grails from Perfect Parts.

1/12 full detail set for the Tamiya 1/12 McLaren MP 4/6 €140,if you need more pics of the contents check the interent. I don't want to rip it all apart. This is the second release!

1/20 MP 4/5 two sets wings/velocity stacks and chassis and engine €30 (have two sets)

1/20 MP 4/4 enhancement set €10

1/12 Yardley McLaren 2 sheets, old slightly yellow, original release I guess €8

1/20 Tyrrell decals...know nothing about them, just a sheet !? €5

1/12 Tamiya Porsche 910 €15

1/12 S27 Lotus 72 €25

1/12 MTR Lotus 72 numbers on black...rare €25

1/24 S27 Porsche STP €15

1/24 Porsche Memorex €12

crazy modeler

1/20 MP 4/8 €12,-1/20 MP 4/5B €12,-

Studio 27 1/20 each €13,-

Lotus 78 77/78 Wolf WR 1 Brabham BT50

1/12 Ferrari 312B&B2 Museum Collection €25,-

1/12 Porsche 910 Lufthansa €25,-

MSM Creation Ferrari F40 1/16 €20

1/12 Alfa Romeo 179C €15,-

F1Specialties 1/12 Lola T70 €20,-

Tabu DEsign 1/20 412T1 €5,-

F1Specialties 1/12 McLAren Mp 4/6 €5,-

F1Specialties 1/12 Ferrari 641/2 €5,-

1/12 Studio 27 Ferrari F2002 €12,-

S27 1/20 MP 4/4 €12,-

S27 1/20 MP 4/8 €8,-

Scale Motorsport 1/24 Tamiya Mazda 787 CF Template Set €23,-

Museum Collection 1/12 Tyrrell €10,-

F1 Specialsties only white parts €8,-

here are some sheets I have no info about...everything I know is in the text

Sauber C9 Michelin €5,-

F1 Specialties 1/20 Mp 4/4 €5,-

S27 1/20 F2001 €8,-

S27 1/20 F2001 Test DEcals €8,-

1/24 Carpena Porsche GT3R Dick Barbour €12,-

1/20 Lotus 78 Imperial/John Player Special 2sheets €12,-

Speedline Porsche 1/24 Kenwood €8,-

UMI 1/24 Porsche BOSS €12,-

F1 Specialties Convert 1/20 Tamiya Lotus 99t to 98t €8,-

some P34 First National City Bank DEcals €8,-

West Decals €5,-

GT40 Decals to make 4 cars €14,-

Interscope for the 1/12 Porsche Tamiya 935 (3sheets) €20,-

CLK-GTR/SMS Detailset 135,-

- -front hood has been cut off
- -kit looks complete can't guarantee
- -SMS kit has pe-parts/machined parts/CF-decals....and is SUPER rare !!!!!!

Super rare SMS superdetailkit for the MP 4/13...cf-decals, photetch, tirewarmers etc...all there. €80,-

Scalextric 40 years collectors box, 2cars and a book in spanish. was only sold in spain  $\in$ 80,- (2 available)

1/12 Lotus 72, decent decals, no instructions, can be downloiaded at tamiya website. €80,-

Lotus 102b opened looks complete can't guarantee 2 decals sheets/S27 Decals/S27 photoetch €65,-

Acu-stion Williams 1/20 Tamiya FW24 Detail Set ...crazy rare !!!! €100,-

Garage stuff and tools...guess 1/24 €15,- the lot

Studio 27 1/20 Deluxe Kit MP 4/2C WC 86 €140,-

Orange House 1/20 BT42. After a look through the parts it looks OK but the windscreen is missing. Can't check the WM parts but all is bagged. €120,-

Tamiya Renault 5 original sealed € 35,-

ESCI 1/24 Paris-Dakar SLC €40,-

Tamiya GT1, SMS Decal-Set, Transkit to open doors. Window masks have been applied to the windows already. €70,-

Super rare and amazing 1/20 (!!!) kits pink €65,- red €75,-

Lotus Europa, Studio 27 decals, Box dented on one edge €35,-

Very nice kit with metal and PE parts. Note the body is split but an easy fix. 65, -

## Alitalia €85,-

Red €60,- (instructions missing, but easy build)

1/32 Surtess € 15,-

1/12 Lancia Stratos Nitto Kagaku € 220,-

Tamiya 1/12 MP 4/6 plus all Top Studio Detail sets...see pic what is included. Hate to let this one go
...but I son't like the car but love the Detail Set, but I guess I will invest my time into the FW14 instead ;)
€ 600,-

Warsteiner €100,-Tabac €70,-Raybrig NSX €75,-

Top STudio 1/20 super detail-sets <del>MP 4/4 €125,-</del> Ferrari F2000 €65,-

MP 4/13 lot. 2X Tamiya kit, Top Studio Superdetail set.

- -1decalset has very slight marks
- -both kits parts loose, no guarantee if complete but after a quick brose it looks good.
- -one kit slighty started...a bit of glueing and sanding but to very high standart !!
- -detailset opened to look through the parts, some loose in box but should all be there, but like always no guarantee on opened kits.

MMK Transkit for the Tamiya Lotus...extremely rare € 120,-

OK that's it folks...please don't ask for more pics. it's all here.

shipping costs..

germany 7,-

EU 17,- (if you don't know if you're in the EU...google is your friend :))