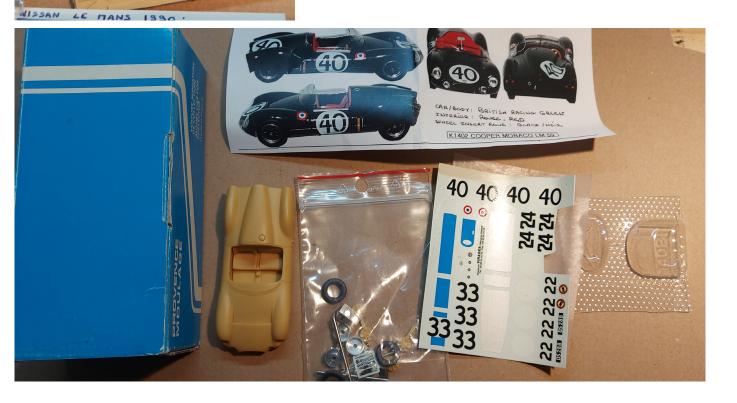

Cooper Monaco 45,-

Gamma Lancia Beta 45,-

Ferrari 512 65,-

Alfa, started. See pic for statae and contents 20,-

Ferrari 65,-

911 started 35,-Porsche 908/3 50,-Porsche RSR 45,-

Porsche Martini prepainted 60,-