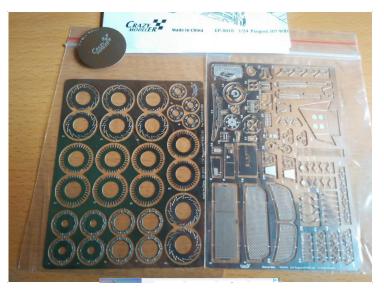

S27

Scale-Motorsport each €25,-1/24Mazda 787 Renown <del>1/24 Opel Astra V8 DTM</del> <del>1/24 Nissan R89C</del>

all for Tamiya

Scale Race Cars 1/24 Nissan R390 GT1 €25,-

Crazy Modeler 1/24 Peugeot 307 WRC €35,-

Lion Roar Tamiya Williams FW 24 etched set 4frets 2 plaques €40,-

Acu-Stion Porsche 1/12 910 Tamiya etched set funnels €35,-

Reji Models Setbelt Hardware 1/12 fabric blue/red two sizes €14,-

better view of the Crazy Modeler 307 WRC set from the internet