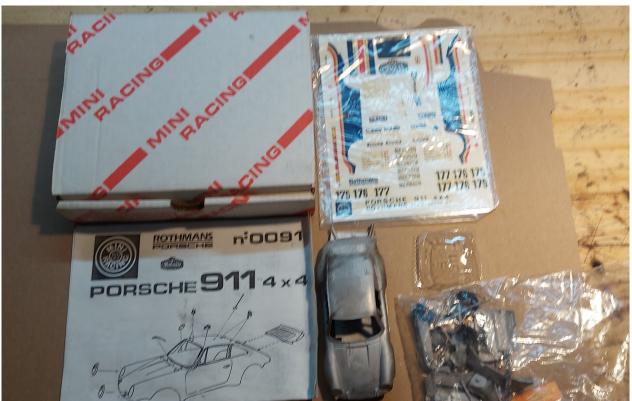

Ferrari 45,-

Porsche 908/2 Decals appear incomplete ?

25,-

Porsche 914/6 Spyder Fit Model, 20,-Porsche RSR #97 MRE-Models 40,-

Porsche RSR #69 40,-

Porsche 911 4x4 30,-

Porsche 908 50,-

Riley & Scott 45,-