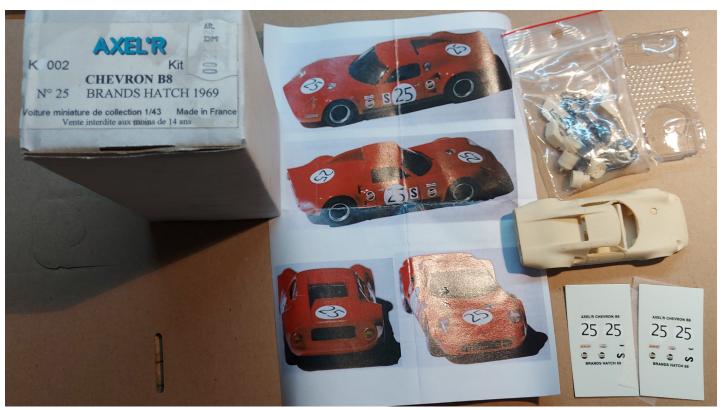

Lister Storm 50,-

Alfa Romeo 35,-

Porsche 924 45,-

Porsche 911 Tissot 40,-

Ferrari 330 P4 full detail kit 80,-

Chevron B8 45,Porsche prepainted 45,Ford RS 200 50,-

TRON Porsche 924 50,-

Porsche RSR Le Mans 40,-