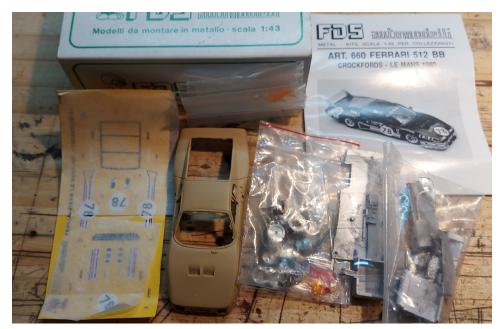

## contact

https://www.facebook.com/daniel.kochlowski/

https://www.facebook.com/scale.details if you want to use FB please use my private account

skype daniel.kochlowski , mail daniel@3dgrafix.de ,

FDS Modelli

Alfa 35,-

Porsche Kremer 35,-

Vailland 38,-

FDS Ferrari 35,-

BBR Sauber 30,-

Fiat Decal for windscreen missing 26,-

Porsche Gitanes 45,-

Moby Dick 45,-