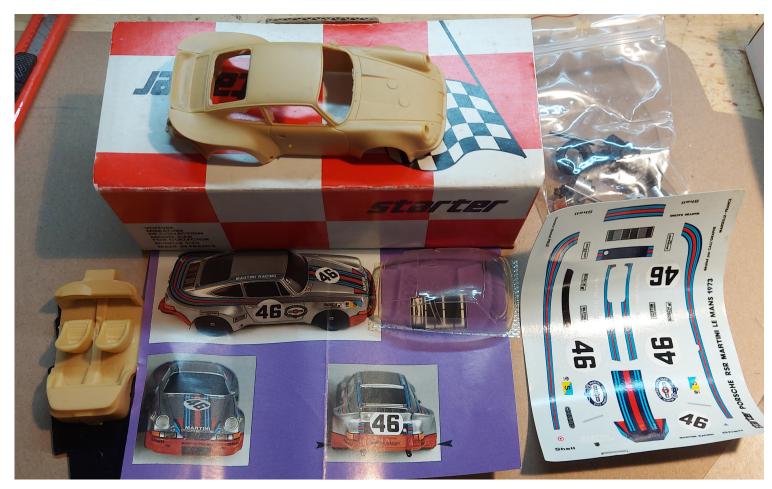

935 Martini 45,-

Ferrari 360 45,-

Porsche 32,-

Ferrari 348GT 40,-

Porsche Turbo RS 25,-

Ferrari 38,-

March Nissan LM 88 35,-

Sygma MC 7 Decals cracked !!! 28,-