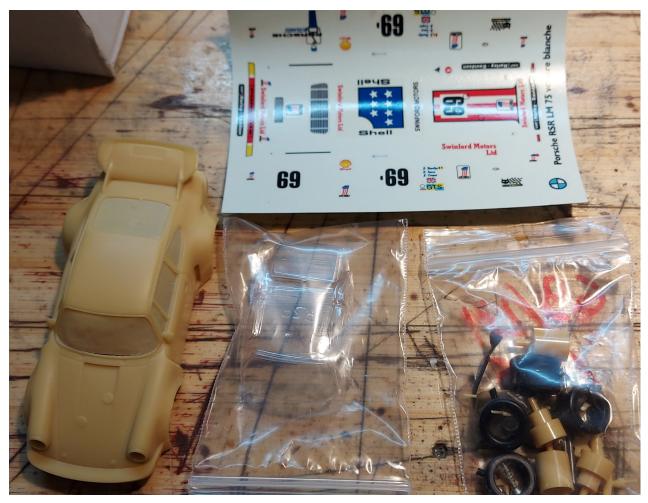

Ferrari 45,-

Porsche 908/2 Decals appear incomplete ?

25,-

Porsche 914/6 Spyder Fit Model, 20,-Porsche RSR #97 MRE-Models 40,-

Porsche RSR #69 40,-

Porsche 911 4x4 30,-

Porsche 908 50,-

Riley & Scott 45,-