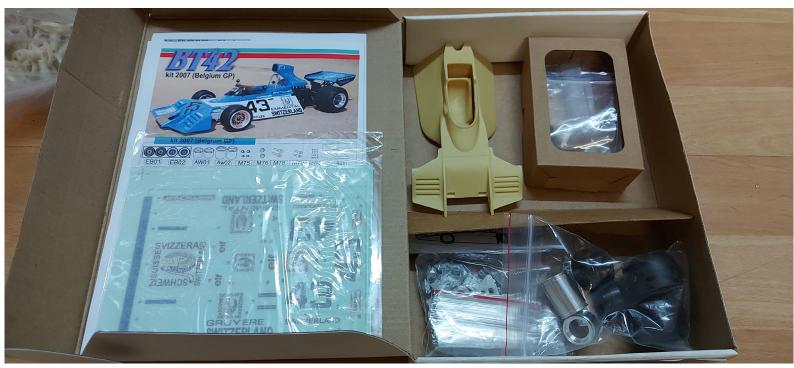

Studio 27 1/20 Deluxe Kit MP 4/2C WC 86 €140,-

Orange House 1/20 BT42. After a look through the parts it looks OK but the windscreen is missing. Can't check the WM parts but all is bagged. €120,-

Tamiya Renault 5 original sealed € 35,-