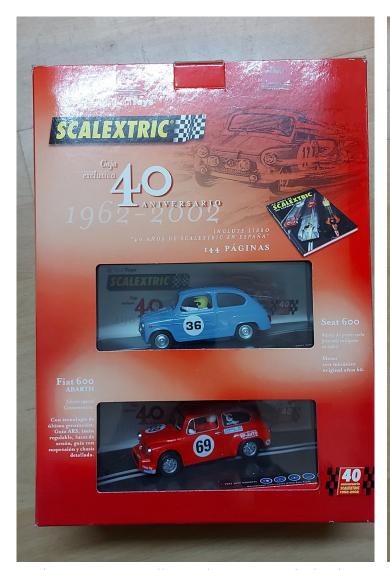

Scalextric 40 years collectors box, 2cars and a book in spanish. was only sold in spain  $\in$ 80,- (2 available)

1/12 Lotus 72, decent decals, no instructions, can be downloiaded at tamiya website. €80,-