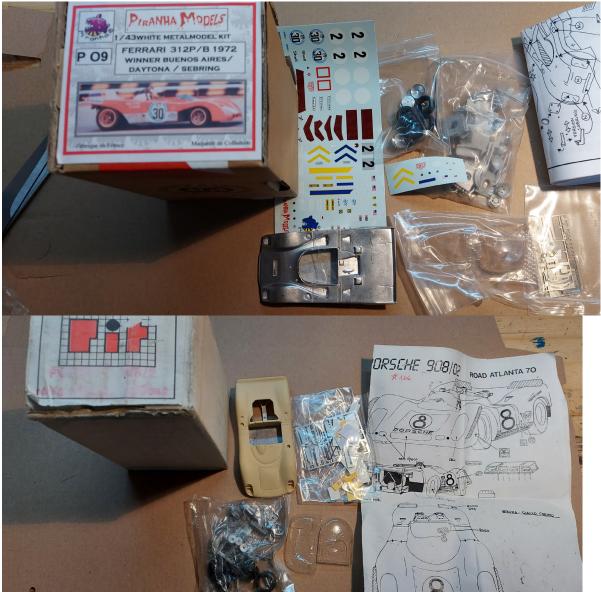

Make up Stratos full detail 140,-

Provence Celica, slight mark on roof decal...easy fix:) 45,-

Piranha Ferraro 312P 100,-

Fit Porsche 908/2 not sure if decals are all there !? 25,-

Ferrari 45,-

Alfa Romeo 60,-