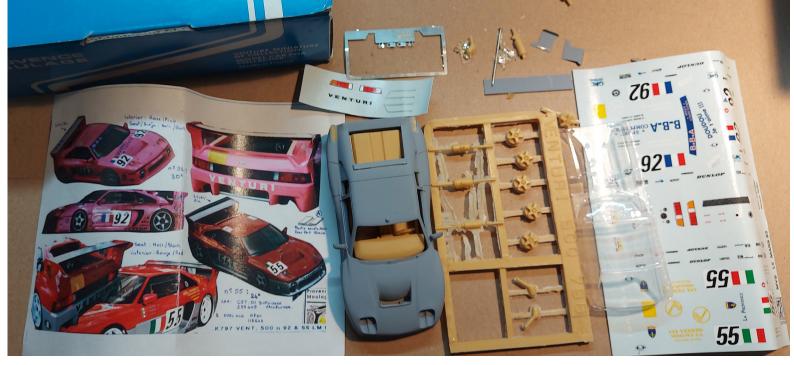

March 731 35,-Alfa Romeo 40,-Lotus 79 85,-

Venturi, slightly started, please see pics for state and contents 35,-

Lotus Europa 60,-

Kit is new but comes with three (!!) resin wheels inserts/spokes and two photoetched ?? 35,-