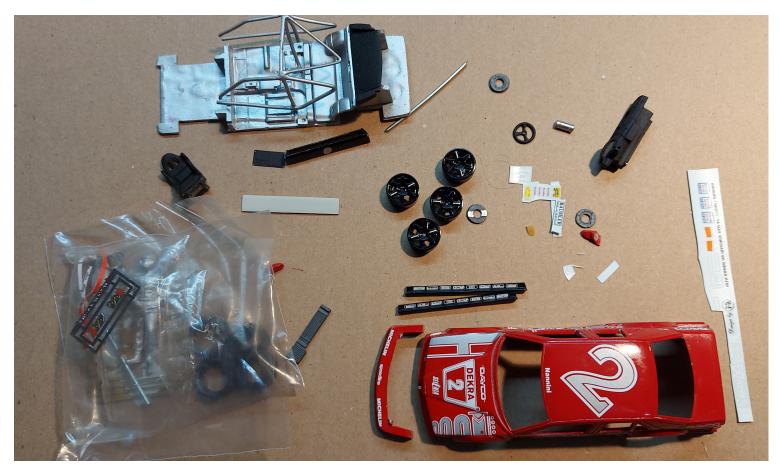

Chevron B8 45,Porsche prepainted 45,Ford RS 200 50,-



TRON Porsche 924 50,-

Porsche RSR Le Mans 40,-

Make up Stratos full detail 140,-





Provence Celica, slight mark on roof decal...easy fix:) 45,-

Piranha Ferraro 312P 100,-

Fit Porsche 908/2 not sure if decals are all there !? 25,-







Ferrari 45,-

Alfa Romeo 60,-

Benetton 40,-







Ferrari 360 45,- /each

McLaren M23 WCT Kit 80,-







Lancia 30,-/each

Porsche 45,-







Ferrari 30,-

Jordan 35,-

Porsche 50,-





March 731 35,-Alfa Romeo 40,-Lotus 79 85,-







Venturi, slightly started, please see pics for state and contents 35,-



Lotus Europa 60,-



Kit is new but comes with three (!!) resin wheels inserts/spokes and two photoetched ?? 35,-



Cooper Monaco 45,-





Gamma Lancia Beta 45,-

Ferrari 512 65,-



Alfa, started. See pic for statae and contents 20,-



Ferrari 65,-







911 started 35,-Porsche 908/3 50,-Porsche RSR 45,-









Porsche Martini prepainted 60,-

Ferrari Olive Garden 65,-

Lancia Beta 30,-







Alfa GTA prepainted 45,-

Porsche 911 RSR 35,-

Ferrari 308 GTB 40,-







McLaren M23 WCT 85,-

MG Models Ligier 60,-

Fiat 500 35,-





FAT 40,-

Tebernum 45,-





Robustelli Porschw (comes in Racing43 box) 30,-

Ferrari 312P 100,-

All pictures available in large resolution in case you need to see more...just ask.