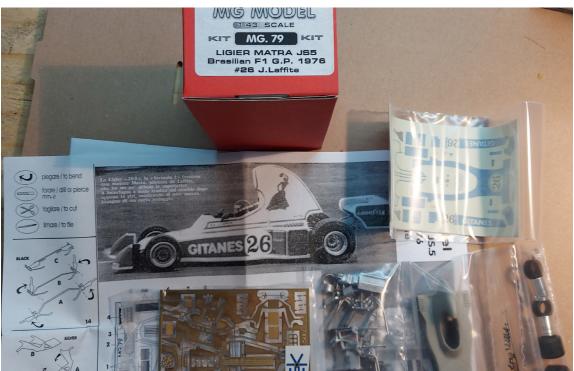

Ferrari Olive Garden 65,-

Lancia Beta 30,-

Alfa GTA prepainted 45,-

Porsche 911 RSR 35,-

Ferrari 308 GTB 40,-

McLaren M23 WCT 85,-

MG Models Ligier 60,-

Fiat 500 35,-