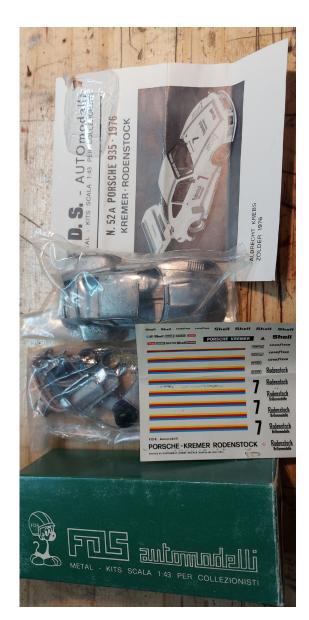

Alfa 35,-

Porsche Kremer 35,-

Vailland 38,-

FDS Ferrari 35,-

BBR Sauber 30,-

Fiat Decal for windscreen missing 26,-

Porsche Gitanes 45,-

Moby Dick 45,-

Porsche: looks like the car is a little different to the one on the manual...real spoiler is a bit different, please see. 35,-

Raccoon Ferrari 640 1989 Full Detail 120,-

Porsche ?? 20,-

Lola 45,-

<del>Lancia 20,-</del>