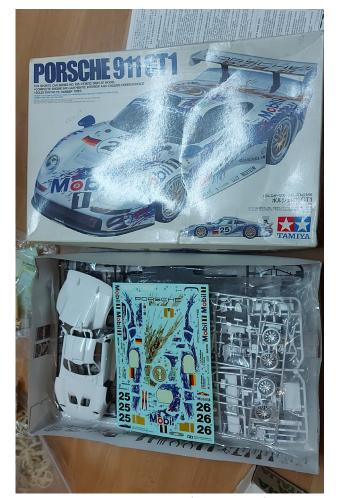

ESCI 1/24 Paris-Dakar SLC €40,-

Tamiya GT1, SMS Decal-Set, Transkit to open doors. Window masks have been applied to the windows already. €70,-

Super rare and amazing 1/20 (!!!) kits pink €65,- red €75,-