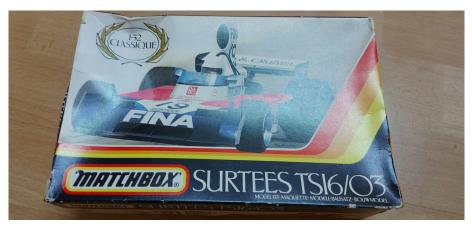

## Alitalia €85,-

Red €60,- (instructions missing, but easy build)

1/32 Surtess € 15,-

1/12 Lancia Stratos Nitto Kagaku € 220,-

Tamiya 1/12 MP 4/6 plus all Top Studio Detail sets...see pic what is included. Hate to let this one go
...but I son't like the car but love the Detail Set, but I guess I will invest my time into the FW14 instead ;)
€ 600,-