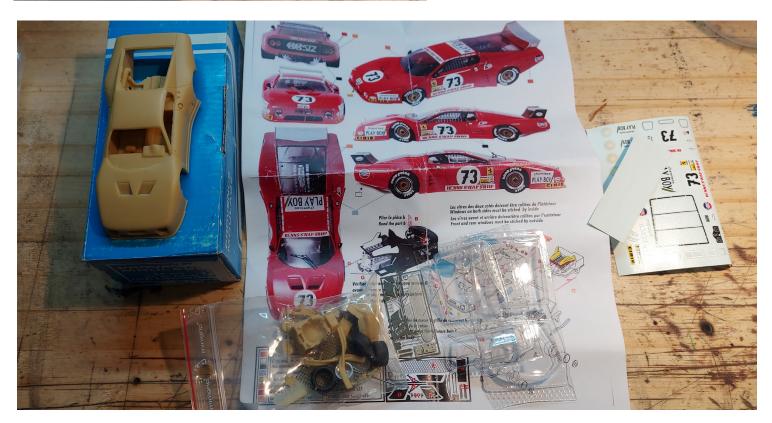

FAT 40,-

Tebernum 45,-

Robustelli Porschw (comes in Racing43 box) 30,-

Ferrari 312P 100,-

All pictures available in large resolution in case you need to see more...just ask.