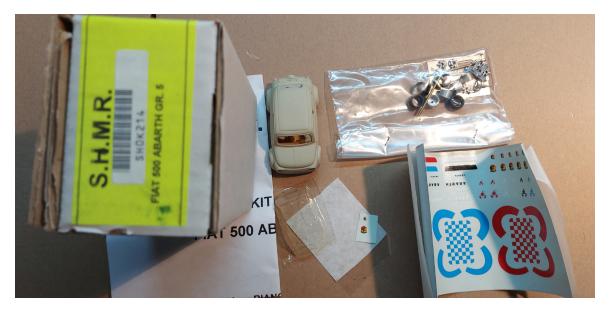

Ferrari Olive Garden 65,-

Lancia Beta 30,-

Alfa GTA prepainted 45,-

Porsche 911 RSR 35,-

Ferrari 308 GTB 40,-

McLaren M23 WCT 85,-

MG Models Ligier 60,-

Fiat 500 35,-