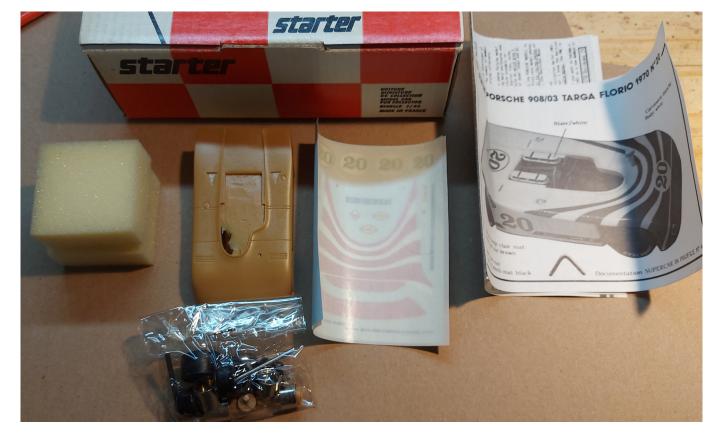

Lister Storm 50,-

Alfa Romeo 35,-

Porsche 924 45,-

Porsche 911 Tissot 40,-

Ferrari 330 P4 full detail kit 80,-

Chevron B8 45,Porsche prepainted 45,Ford RS 200 50,-

TRON Porsche 924 50,-

Porsche RSR Le Mans 40,-