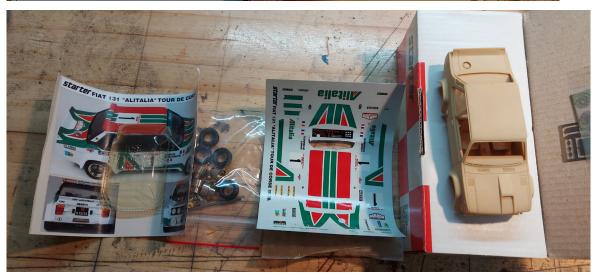

## Alitalia €85,-

Red €60,- (instructions missing, but easy build)

1/32 Surtess € 15,-

1/12 Lancia Stratos Nitto Kagaku € 220,-

Tamiya 1/12 MP 4/6 plus all Top Studio Detail sets...see pic what is included. Hate to let this one go
...but I son't like the car but love the Detail Set, but I guess I will invest my time into the FW14 instead ;)
€ 600,-