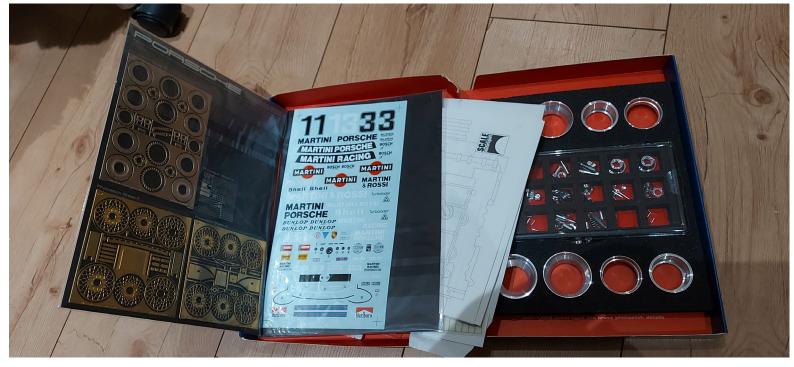

1/12 Scale Motorsport Detail-Kit Tamiya Porsche 935 €700,-

Nameplates € 5,-S27 each €10,-1/20 Lotus 78 Tamiya 1/24 Ferrari F40 Tamiya 1/24 962C 1/24 Fujimi Porsche 917K 1/24 Fujimi Porsche 917K 1/24 NSX-GT JGTC 97/98