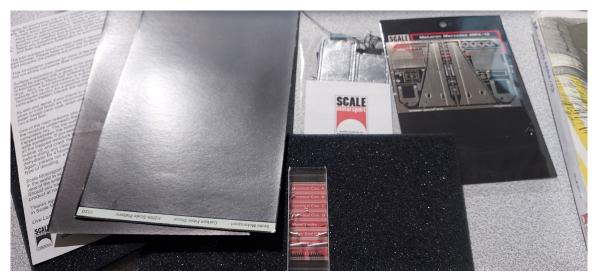

CLK-GTR/SMS Detailset 135,-

- -front hood has been cut off
- -kit looks complete can't guarantee
- -SMS kit has pe-parts/machined parts/CF-decals....and is SUPER rare !!!!!!

Super rare SMS superdetailkit for the MP 4/13...cf-decals, photetch, tirewarmers etc...all there. €80,-