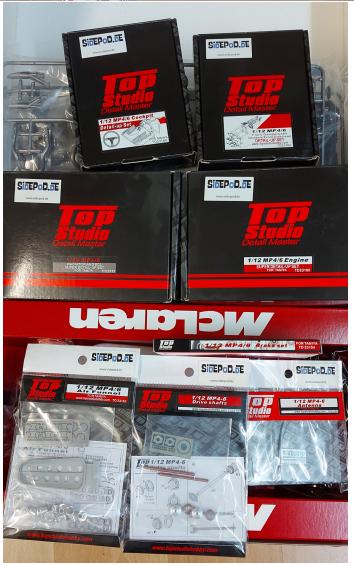

## Alitalia €85,-

Red €60,- (instructions missing, but easy build)

1/32 Surtess € 15,-

1/12 Lancia Stratos Nitto Kagaku € 220,-

Tamiya 1/12 MP 4/6 plus all Top Studio Detail sets...see pic what is included. Hate to let this one go
...but I son't like the car but love the Detail Set, but I guess I will invest my time into the FW14 instead ;)
€ 600,-