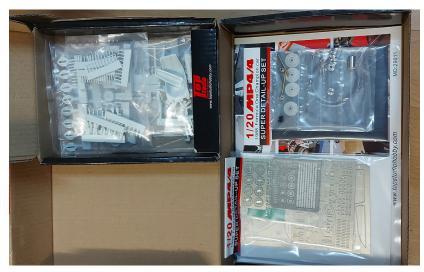

Warsteiner €100,-Tabac €70,-Raybrig NSX €75,-

Top STudio 1/20 super detail-sets <del>MP 4/4 €125,-</del> Ferrari F2000 €65,-

MP 4/13 lot. 2X Tamiya kit, Top Studio Superdetail set.

- -1decalset has very slight marks
- -both kits parts loose, no guarantee if complete but after a quick brose it looks good.
- -one kit slighty started...a bit of glueing and sanding but to very high standart !!
- -detailset opened to look through the parts, some loose in box but should all be there, but like always no guarantee on opened kits.