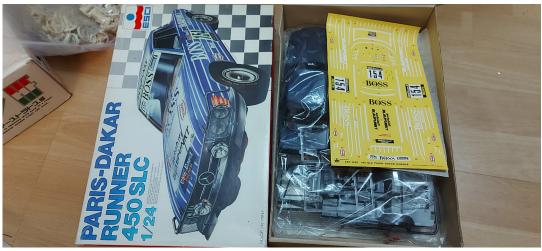

ESCI 1/24 Paris-Dakar SLC €40,-

Tamiya GT1, SMS Decal-Set, Transkit to open doors. Window masks have been applied to the windows already. €70,-

Super rare and amazing 1/20 (!!!) kits pink €65,- red €75,-