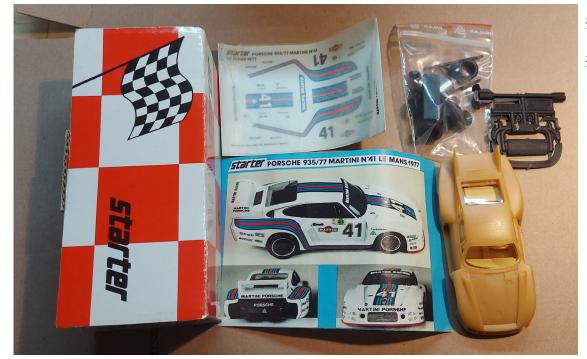

FAT 40,-

Tebernum 45,-

Robustelli Porschw (comes in Racing43 box) 30,-

Ferrari 312P 100,-

All pictures available in large resolution in case you need to see more...just ask.