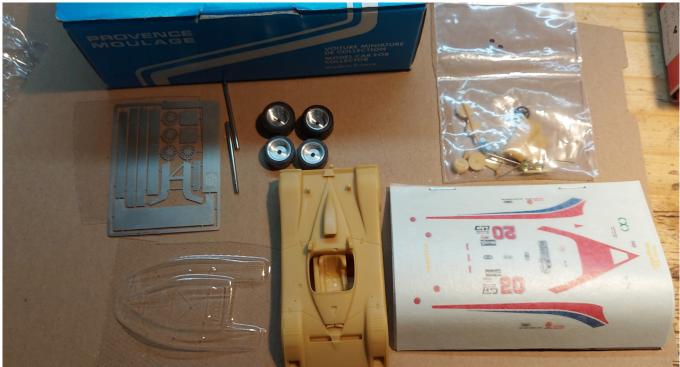

Lister Storm 50,-

Alfa Romeo 35,-

Porsche 924 45,-

Porsche 911 Tissot 40,-

Ferrari 330 P4 full detail kit 80,-

Chevron B8 45,Porsche prepainted 45,Ford RS 200 50,-

TRON Porsche 924 50,-

Porsche RSR Le Mans 40,-