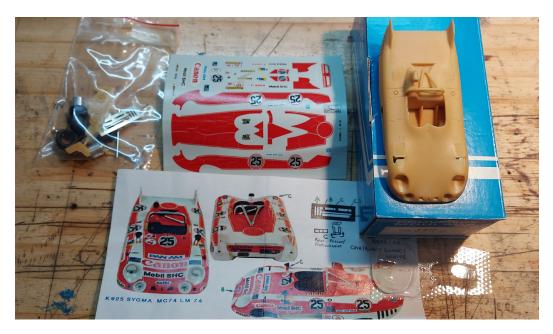

935 Martini 45,-

Ferrari 360 45,-

Porsche 32,-

Ferrari 348GT 40,-

Porsche Turbo RS 25,-

Ferrari 38,-

March Nissan LM 88 35,-

Sygma MC 7 Decals cracked !!! 28,-