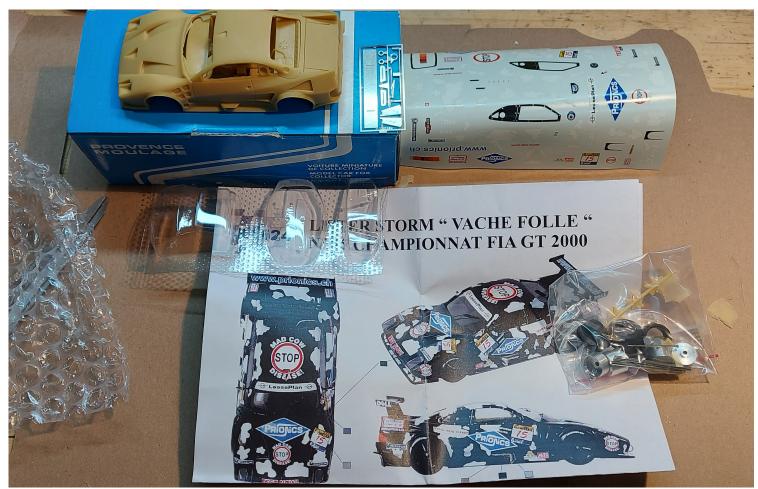

Lister Storm 50,-

Alfa Romeo 35,-

Porsche 924 45,-

Porsche 911 Tissot 40,-

Ferrari 330 P4 full detail kit 80,-

Chevron B8 45,Porsche prepainted 45,Ford RS 200 50,-

TRON Porsche 924 50,-

Porsche RSR Le Mans 40,-