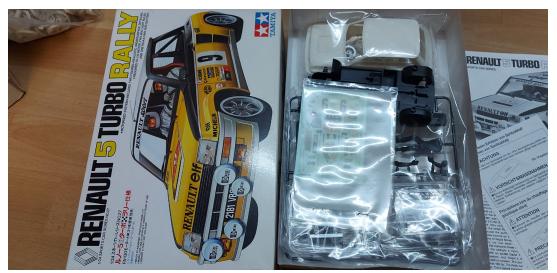

Studio 27 1/20 Deluxe Kit MP 4/2C WC 86 €140,-

Orange House 1/20 BT42. After a look through the parts it looks OK but the windscreen is missing. Can't check the WM parts but all is bagged. €120,-

Tamiya Renault 5 original sealed € 35,-