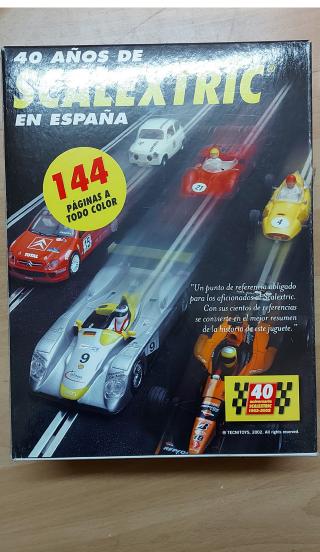

Scalextric 40 years collectors box, 2cars and a book in spanish. was only sold in spain  $\in$ 80,- (2 available)

1/12 Lotus 72, decent decals, no instructions, can be downloiaded at tamiya website. €80,-