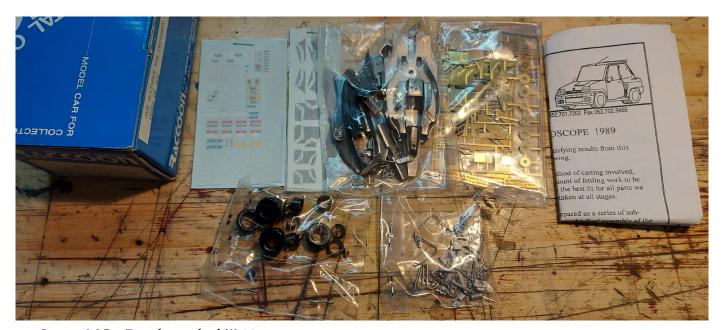

F1 Specialties Convert 1/20 Tamiya Lotus 99t to 98t €8,-

some P34 First National City Bank DEcals €8,-

West Decals €5,-

GT40 Decals to make 4 cars €14,-

Interscope for the 1/12 Porsche Tamiya 935 (3sheets) €20,-