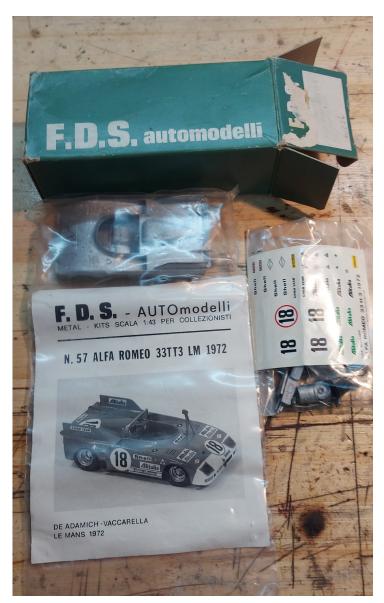

Alfa 35,-

Porsche Kremer 35,-

Vailland 38,-

FDS Ferrari 35,-

BBR Sauber 30,-

Fiat Decal for windscreen missing 26,-

Porsche Gitanes 45,-

Moby Dick 45,-