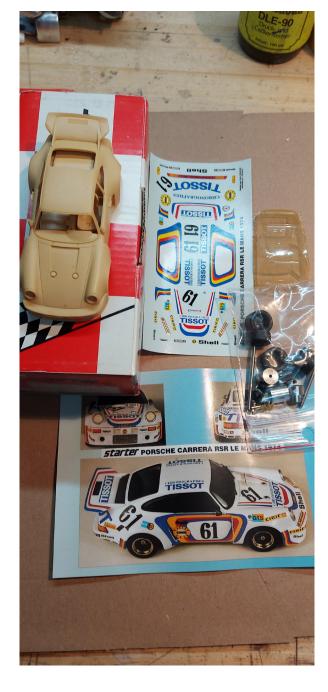

Lister Storm 50,-

Alfa Romeo 35,-

Porsche 924 45,-

Porsche 911 Tissot 40,-

Ferrari 330 P4 full detail kit 80,-

Chevron B8 45,Porsche prepainted 45,Ford RS 200 50,-

TRON Porsche 924 50,-

Porsche RSR Le Mans 40,-