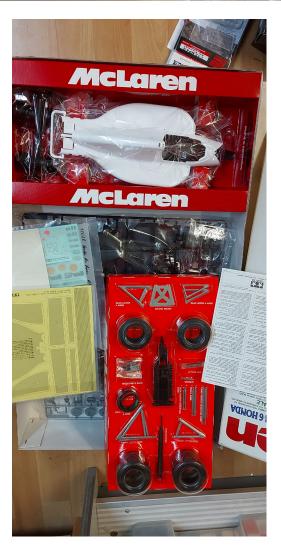

## Alitalia €85,-

Red €60,- (instructions missing, but easy build)

1/32 Surtess € 15,-

1/12 Lancia Stratos Nitto Kagaku € 220,-

Tamiya 1/12 MP 4/6 plus all Top Studio Detail sets...see pic what is included. Hate to let this one go
...but I son't like the car but love the Detail Set, but I guess I will invest my time into the FW14 instead ;)
€ 600,-