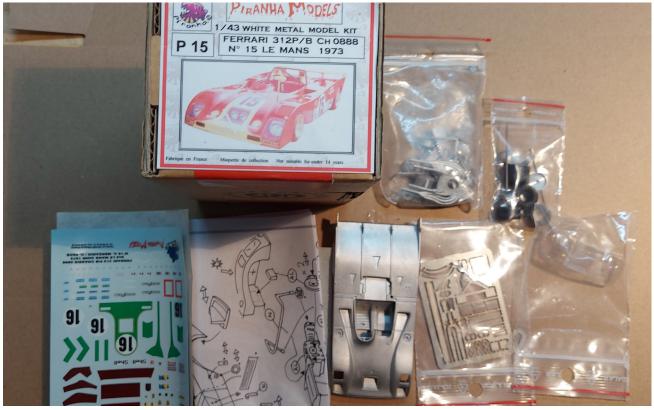

Make up Stratos full detail 140,-

Provence Celica, slight mark on roof decal...easy fix:) 45,-

Piranha Ferraro 312P 100,-

Fit Porsche 908/2 not sure if decals are all there !? 25,-

Ferrari 45,-

Alfa Romeo 60,-