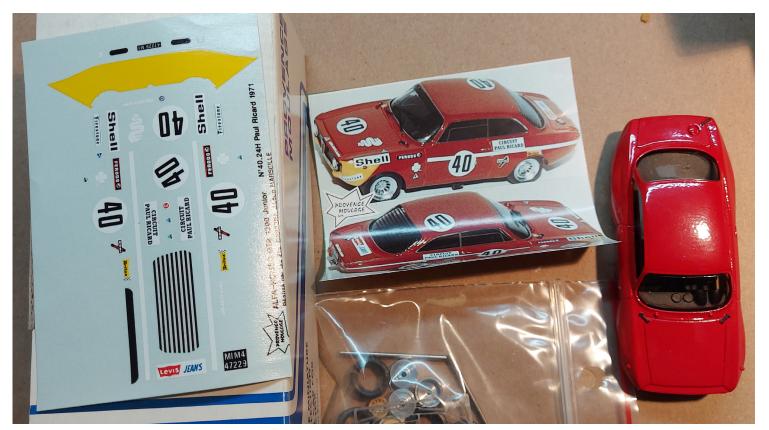

Lotus 78 77/78 Wolf WR 1 Brabham BT50

1/12 Ferrari 312B&B2 Museum Collection €25,-

1/12 Porsche 910 Lufthansa €25,-

MSM Creation Ferrari F40 1/16 €20

1/12 Alfa Romeo 179C €15,-

F1Specialties 1/12 Lola T70 €20,-