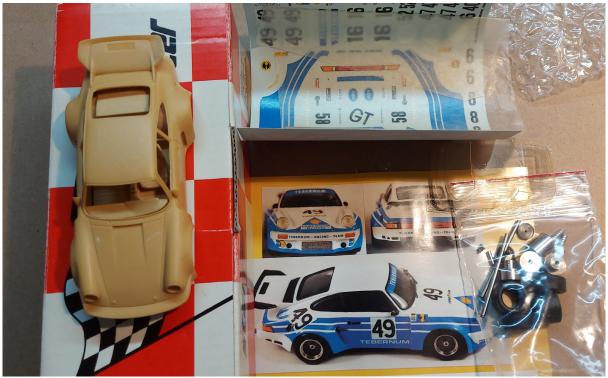

FAT 40,-

Tebernum 45,-

Robustelli Porschw (comes in Racing43 box) 30,-

Ferrari 312P 100,-

All pictures available in large resolution in case you need to see more...just ask.