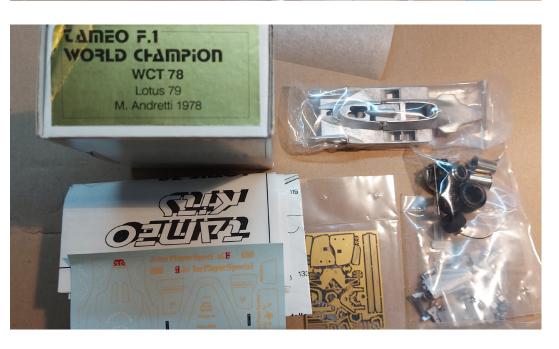

March 731 35,-Alfa Romeo 40,-Lotus 79 85,-

Venturi, slightly started, please see pics for state and contents 35,-

Lotus Europa 60,-

Kit is new but comes with three (!!) resin wheels inserts/spokes and two photoetched ?? 35,-