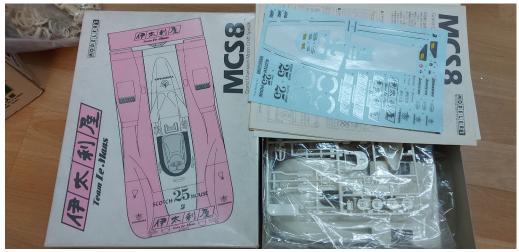

ESCI 1/24 Paris-Dakar SLC €40,-

Tamiya GT1, SMS Decal-Set, Transkit to open doors. Window masks have been applied to the windows already. €70,-

Super rare and amazing 1/20 (!!!) kits pink €65,- red €75,-