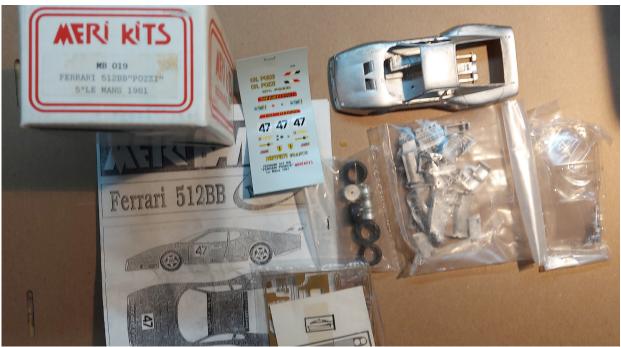

Cooper Monaco 45,-

Gamma Lancia Beta 45,-

Ferrari 512 65,-

Alfa, started. See pic for statae and contents 20,-

Ferrari 65,-

911 started 35,-Porsche 908/3 50,-Porsche RSR 45,-

Porsche Martini prepainted 60,-