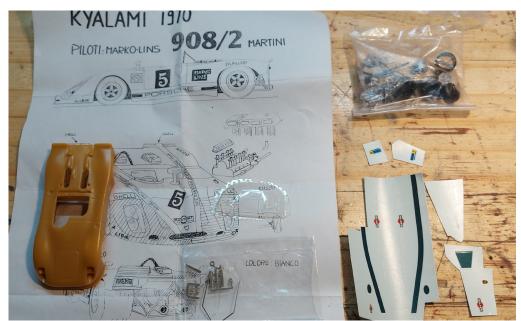

Ferrari 45,-

Porsche 908/2 Decals appear incomplete ?

25,-

Porsche 914/6 Spyder Fit Model, 20,-Porsche RSR #97 MRE-Models 40,-

Porsche RSR #69 40,-

Porsche 911 4x4 30,-

Porsche 908 50,-

Riley & Scott 45,-