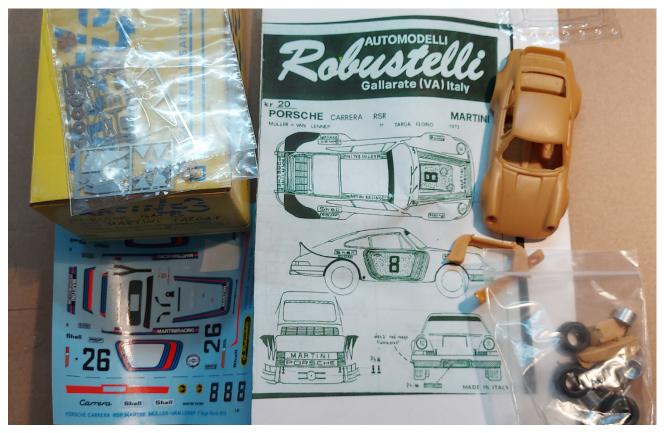

FAT 40,-

Tebernum 45,-

Robustelli Porschw (comes in Racing43 box) 30,-

Ferrari 312P 100,-

All pictures available in large resolution in case you need to see more...just ask.