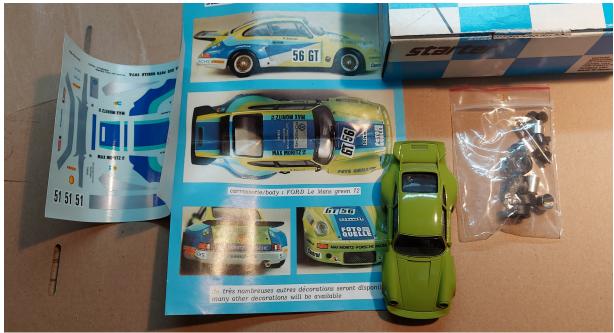

Sygma MC 7 Decals cracked !!! 28,-

Porsche: looks like the car is a little different to the one on the manual...real spoiler is a bit different, please see. 35,-

Raccoon Ferrari 640 1989 Full Detail 120,-









Porsche ?? 20,-

Lola 45,-







<del>Lancia 20,-</del>

Ferrari 45,-







Porsche 908/2 Decals appear incomplete ?

25,-

Porsche 914/6 Spyder Fit Model, 20,-Porsche RSR #97 MRE-Models 40,-







Porsche RSR #69 40,-

Porsche 911 4x4 30,-





Porsche 908 50,-

Riley & Scott 45,-







Porsche 911 55,-

Lancia Flamina 50,-





Mazda 60,-

Mercedes 85,-







Elva BMW 55,-

Datsun 45,-



<del>Lancia 30,-</del>

Williams FW14b 30,-







Lister Storm 50,-

Alfa Romeo 35,-





Porsche 924 45,-

Porsche 911 Tissot 40,-

Ferrari 330 P4 full detail kit 80,-









Chevron B8 45,Porsche prepainted 45,Ford RS 200 50,-



TRON Porsche 924 50,-

Porsche RSR Le Mans 40,-

Make up Stratos full detail 140,-





Provence Celica, slight mark on roof decal...easy fix:) 45,-

Piranha Ferraro 312P 100,-

Fit Porsche 908/2 not sure if decals are all there !? 25,-







Ferrari 45,-

Alfa Romeo 60,-

Benetton 40,-







Ferrari 360 45,- /each

McLaren M23 WCT Kit 80,-







Lancia 30,-/each

Porsche 45,-







Ferrari 30,-

Jordan 35,-

Porsche 50,-





March 731 35,-Alfa Romeo 40,-Lotus 79 85,-







Venturi, slightly started, please see pics for state and contents 35,-



Lotus Europa 60,-



Kit is new but comes with three (!!) resin wheels inserts/spokes and two photoetched ?? 35,-



Cooper Monaco 45,-





Gamma Lancia Beta 45,-

Ferrari 512 65,-