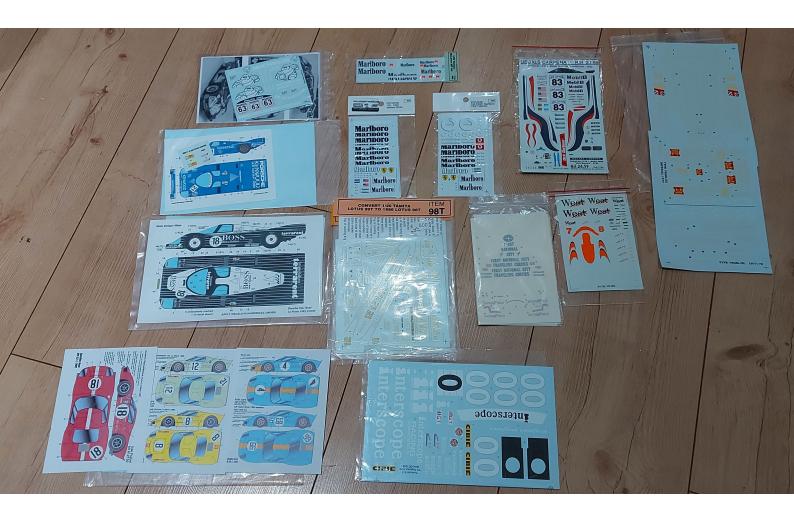

F1 Specialties Convert 1/20 Tamiya Lotus 99t to 98t €8,-

some P34 First National City Bank DEcals €8,-

West Decals €5,-

GT40 Decals to make 4 cars €14,-

Interscope for the 1/12 Porsche Tamiya 935 (3sheets) €20,-