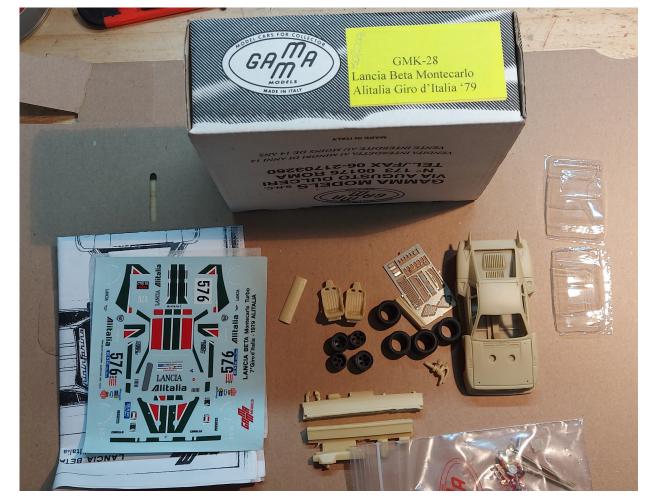

Cooper Monaco 45,-

Gamma Lancia Beta 45,-

Ferrari 512 65,-

Alfa, started. See pic for statae and contents 20,-

Ferrari 65,-

911 started 35,-Porsche 908/3 50,-Porsche RSR 45,-

Porsche Martini prepainted 60,-