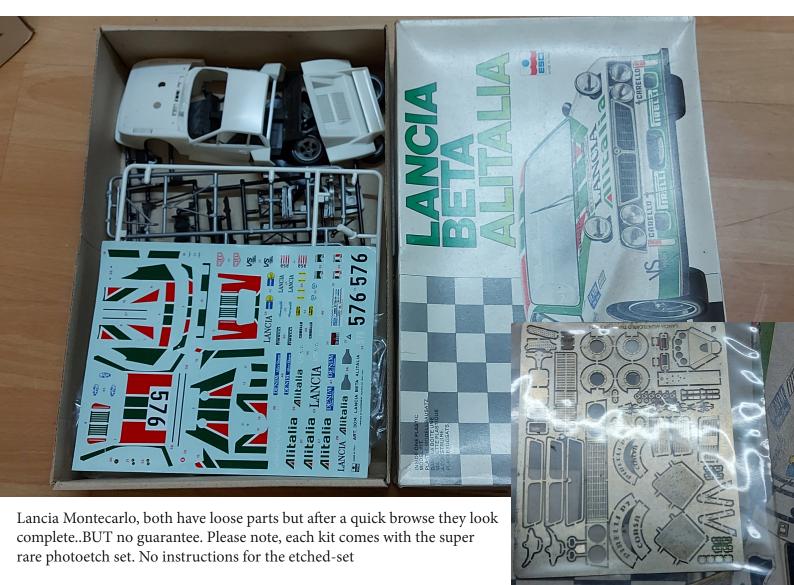

## Alitalia €85,-

Red €60,- (instructions missing, but easy build)

1/32 Surtess € 15,-

1/12 Lancia Stratos Nitto Kagaku € 220,-

Tamiya 1/12 MP 4/6 plus all Top Studio Detail sets...see pic what is included. Hate to let this one go
...but I son't like the car but love the Detail Set, but I guess I will invest my time into the FW14 instead ;)
€ 600,-