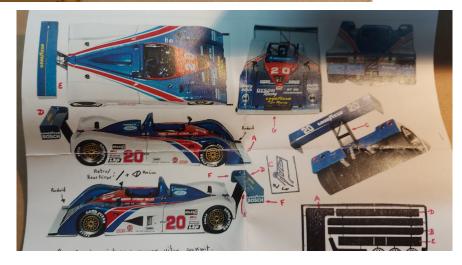

Lion Roar Tamiya Williams FW 24 etched set 4frets 2 plaques €40,-

Acu-Stion Porsche 1/12 910 Tamiya etched set funnels €35,-

Reji Models Setbelt Hardware 1/12 fabric blue/red two sizes €14,-

better view of the Crazy Modeler 307 WRC set from the internet