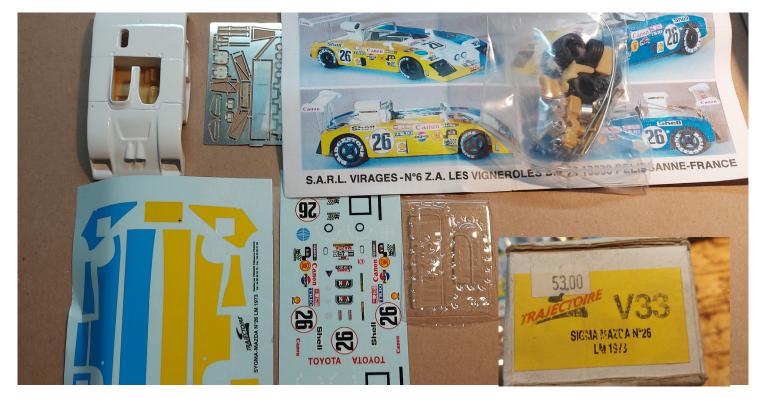

Sauber 30,-

Fiat Decal for windscreen missing 26,-







Porsche Gitanes 45,-

Moby Dick 45,-

935 Martini 45,-







Ferrari 360 45,-

Porsche 32,-

Ferrari 348GT 40,-









Porsche Turbo RS 25,-

Ferrari 38,-

March Nissan LM 88 35,-









Sygma MC 7 Decals cracked !!! 28,-

Porsche: looks like the car is a little different to the one on the manual...real spoiler is a bit different, please see. 35,-

Raccoon Ferrari 640 1989 Full Detail 120,-









Porsche ?? 20,-

Lola 45,-







<del>Lancia 20,-</del>

Ferrari 45,-







Porsche 908/2 Decals appear incomplete ?

25,-

Porsche 914/6 Spyder Fit Model, 20,-Porsche RSR #97 MRE-Models 40,-







Porsche RSR #69 40,-

Porsche 911 4x4 30,-





Porsche 908 50,-

Riley & Scott 45,-







Porsche 911 55,-

Lancia Flamina 50,-





Mazda 60,-

Mercedes 85,-







Elva BMW 55,-

Datsun 45,-



<del>Lancia 30,-</del>

Williams FW14b 30,-







Lister Storm 50,-

Alfa Romeo 35,-





Porsche 924 45,-

Porsche 911 Tissot 40,-

Ferrari 330 P4 full detail kit 80,-









Chevron B8 45,Porsche prepainted 45,Ford RS 200 50,-



TRON Porsche 924 50,-

Porsche RSR Le Mans 40,-

Make up Stratos full detail 140,-





Provence Celica, slight mark on roof decal...easy fix:) 45,-

Piranha Ferraro 312P 100,-

Fit Porsche 908/2 not sure if decals are all there !? 25,-







Ferrari 45,-

Alfa Romeo 60,-

Benetton 40,-







Ferrari 360 45,- /each

McLaren M23 WCT Kit 80,-







Lancia 30,-/each

Porsche 45,-







Ferrari 30,-

Jordan 35,-

Porsche 50,-





March 731 35,-Alfa Romeo 40,-Lotus 79 85,-







Venturi, slig