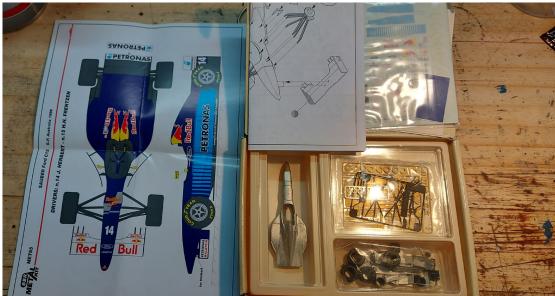

Lion Roar Tamiya Williams FW 24 etched set 4frets 2 plaques €40,-

Acu-Stion Porsche 1/12 910 Tamiya etched set funnels €35,-

Reji Models Setbelt Hardware 1/12 fabric blue/red two sizes €14,-

better view of the Crazy Modeler 307 WRC set from the internet