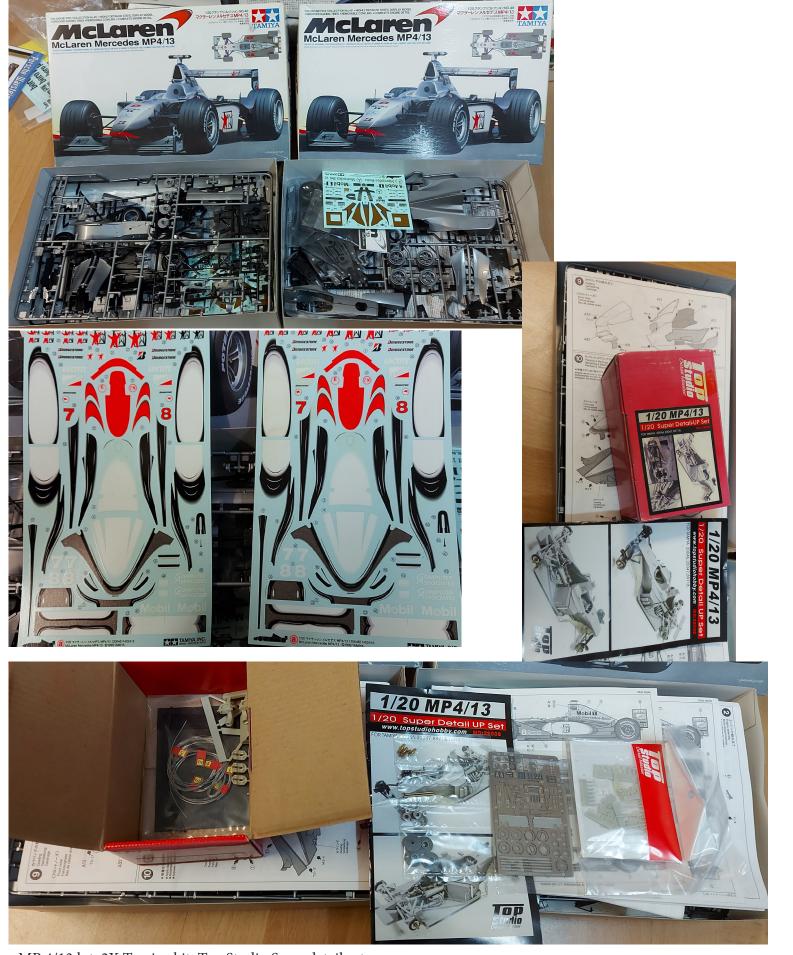

Warsteiner €100,-Tabac €70,-Raybrig NSX €75,-

Top STudio 1/20 super detail-sets <del>MP 4/4 €125,-</del> Ferrari F2000 €65,-

MP 4/13 lot. 2X Tamiya kit, Top Studio Superdetail set.

- -1decalset has very slight marks
- -both kits parts loose, no guarantee if complete but after a quick brose it looks good.
- -one kit slighty started...a bit of glueing and sanding but to very high standart !!
- -detailset opened to look through the parts, some loose in box but should all be there, but like always no guarantee on opened kits.