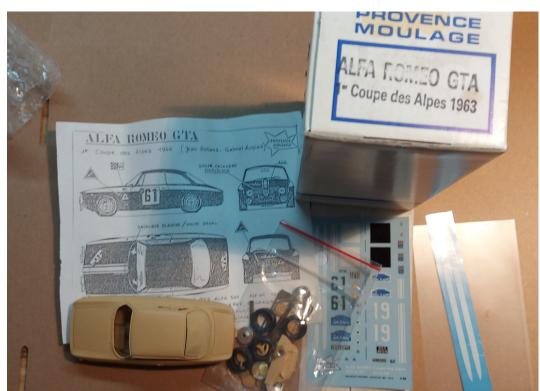

Make up Stratos full detail 140,-

Provence Celica, slight mark on roof decal...easy fix:) 45,-

Piranha Ferraro 312P 100,-

Fit Porsche 908/2 not sure if decals are all there !? 25,-

Ferrari 45,-

Alfa Romeo 60,-