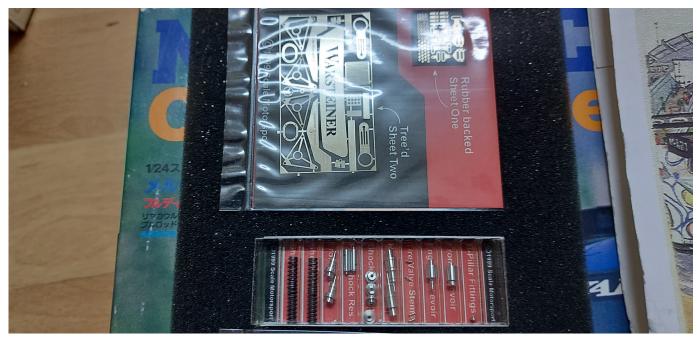

CLK-GTR/SMS Detailset 135,-

- -front hood has been cut off
- -kit looks complete can't guarantee
- -SMS kit has pe-parts/machined parts/CF-decals....and is SUPER rare !!!!!!

Super rare SMS superdetailkit for the MP 4/13...cf-decals, photetch, tirewarmers etc...all there. €80,-