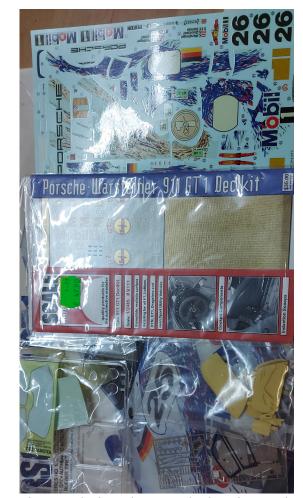

ESCI 1/24 Paris-Dakar SLC €40,-

Tamiya GT1, SMS Decal-Set, Transkit to open doors. Window masks have been applied to the windows already. €70,-

Super rare and amazing 1/20 (!!!) kits pink €65,- red €75,-