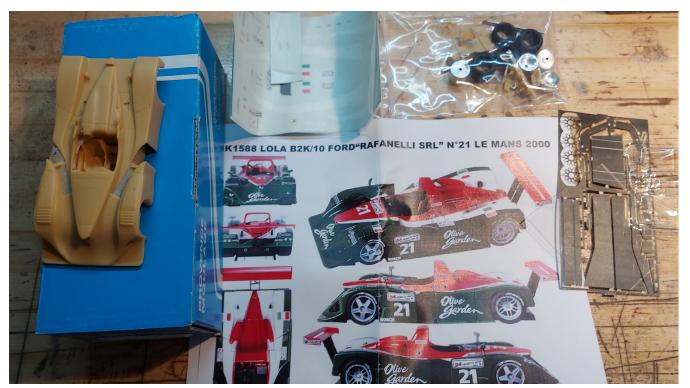

Ferrari Olive Garden 65,-

Lancia Beta 30,-

Alfa GTA prepainted 45,-

Porsche 911 RSR 35,-

Ferrari 308 GTB 40,-

McLaren M23 WCT 85,-

MG Models Ligier 60,-

Fiat 500 35,-