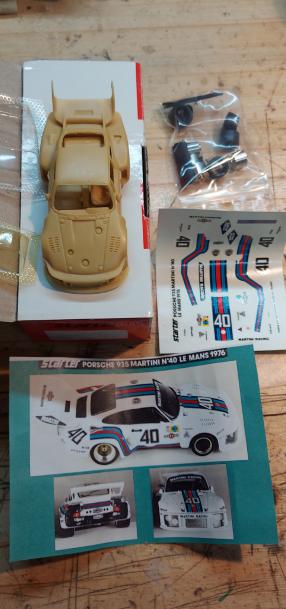

935 Martini 45,-

Ferrari 360 45,-

Porsche 32,-

Ferrari 348GT 40,-

Porsche Turbo RS 25,-

Ferrari 38,-

March Nissan LM 88 35,-

Sygma MC 7 Decals cracked !!! 28,-