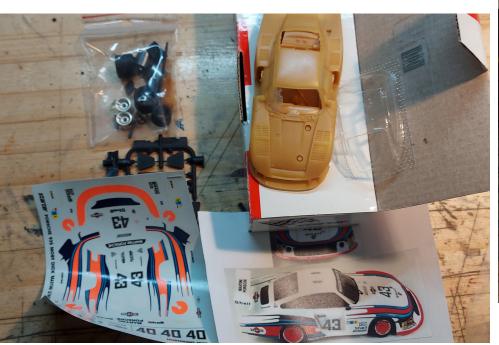

935 Martini 45,-

Ferrari 360 45,-

Porsche 32,-

Ferrari 348GT 40,-

Porsche Turbo RS 25,-

Ferrari 38,-

March Nissan LM 88 35,-

Sygma MC 7 Decals cracked !!! 28,-