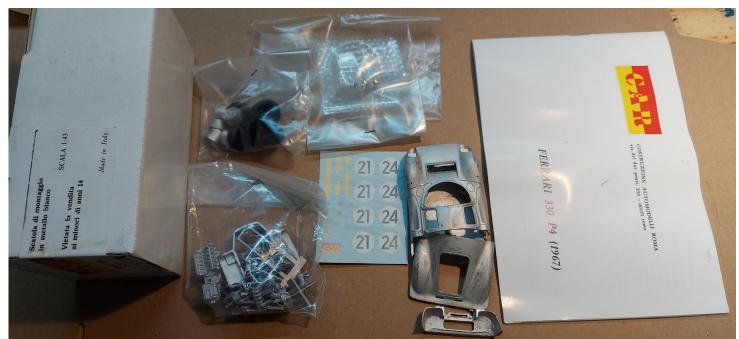

Lister Storm 50,-

Alfa Romeo 35,-

Porsche 924 45,-

Porsche 911 Tissot 40,-

Ferrari 330 P4 full detail kit 80,-

Chevron B8 45,Porsche prepainted 45,Ford RS 200 50,-

TRON Porsche 924 50,-

Porsche RSR Le Mans 40,-