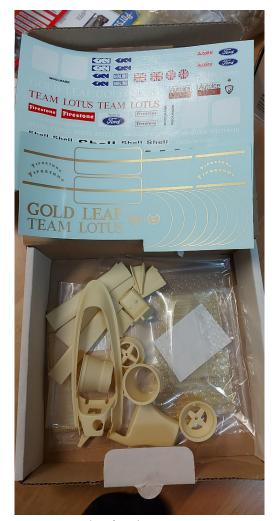

Scalextric 40 years collectors box, 2cars and a book in spanish. was only sold in spain  $\in$ 80,- (2 available)

1/12 Lotus 72, decent decals, no instructions, can be downloiaded at tamiya website. €80,-