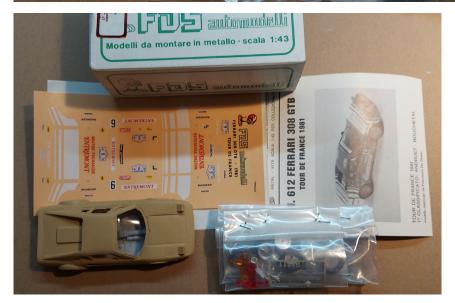

Ferrari Olive Garden 65,-

Lancia Beta 30,-

Alfa GTA prepainted 45,-

Porsche 911 RSR 35,-

Ferrari 308 GTB 40,-

McLaren M23 WCT 85,-

MG Models Ligier 60,-

Fiat 500 35,-