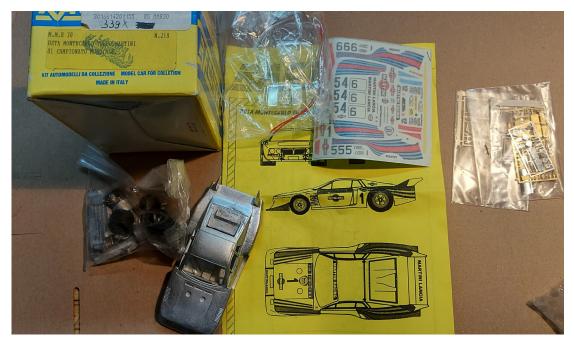

1/12 Scale Motorsport Detail-Kit Tamiya Porsche 935 €700,-

Nameplates € 5,-S27 each €10,-1/20 Lotus 78 Tamiya 1/24 Ferrari F40 Tamiya 1/24 962C 1/24 Fujimi Porsche 917K 1/24 Fujimi Porsche 917K 1/24 NSX-GT JGTC 97/98

S27

Scale-Motorsport each €25,-1/24Mazda 787 Renown <del>1/24 Opel Astra V8 DTM</del> <del>1/24 Nissan R89C</del>

all for Tamiya

Scale Race Cars 1/24 Nissan R390 GT1 €25,-

Crazy Modeler 1/24 Peugeot 307 WRC €35,-

Lion Roar Tamiya Williams FW 24 etched set 4frets 2 plaques €40,-

Acu-Stion Porsche 1/12 910 Tamiya etched set funnels €35,-

Reji Models Setbelt Hardware 1/12 fabric blue/red two sizes €14,-

better view of the Crazy Modeler 307 WRC set from the internet

please note some items are superduper rare and hard to find prices for...

Some Holy Grails from Perfect Parts.

1/12 full detail set for the Tamiya 1/12 McLaren MP 4/6 €140,if you need more pics of the contents check the interent. I don't want to rip it all apart. This is the second release!

1/20 MP 4/5 two sets wings/velocity stacks and chassis and engine €30 (have two sets)

1/20 MP 4/4 enhancement set €10

1/12 Yardley McLaren 2 sheets, old slightly yellow, original release I guess €8

1/20 Tyrrell decals...know nothing about them, just a sheet !? €5

1/12 Tamiya Porsche 910 €15

1/12 S27 Lotus 72 €25

1/12 MTR Lotus 72 numbers on black...rare €25

1/24 S27 Porsche STP €15

1/24 Porsche Memorex €12

crazy modeler

1/20 MP 4/8 €12,-1/20 MP 4/5B €12,-

Studio 27 1/20 each €13,-

Lotus 78 77/78 Wolf WR 1 Brabham BT50

1/12 Ferrari 312B&B2 Museum Collection €25,-

1/12 Porsche 910 Lufthansa €25,-

MSM Creation Ferrari F40 1/16 €20

1/12 Alfa Romeo 179C €15,-

F1Specialties 1/12 Lola T70 €20,-

Tabu DEsign 1/20 412T1 €5,-

F1Specialties 1/12 McLAren Mp 4/6 €5,-

F1Specialties 1/12 Ferrari 641/2 €5,-

1/12 Studio 27 Ferrari F2002 €12,-

S27 1/20 MP 4/4 €12,-

S27 1/20 MP 4/8 €8,-

Scale Motorsport 1/24 Tamiya Mazda 787 CF Template Set €23,-

Museum Collection 1/12 Tyrrell €10,-

F1 Specialsties only white parts €8,-

here are some sheets I have no info about...everything I know is in the text

Sauber C9 Michelin €5,-

F1 Specialties 1/20 Mp 4/4 €5,-

S27 1/20 F2001 €8,-

S27 1/20 F2001 Test DEcals €8,-

1/24 Carpena Porsche GT3R Dick Barbour €12,-

1/20 Lotus 78 Imperial/John Player Special 2sheets €12,-

Speedline Porsche 1/24 Kenwood €8,-

UMI 1/24 Porsche BOSS €12,-

F1 Specialties Convert 1/20 Tamiya Lotus 99t to 98t €8,-

some P34 First National City Bank DEcals €8,-

West Decals €5,-

GT40 Decals to make 4 cars €14,-

Interscope for the 1/12 Porsche Tamiya 935 (3sheets) €20,-

CLK-GTR/SMS Detailset 135,-

- -front hood has been cut off
- -kit looks complete can't guarantee
- -SMS kit has pe-parts/machined parts/CF-decals....and is SUPER rare !!!!!!

Super rare SMS superdetailkit for the MP 4/13...cf-decals, photetch, tirewarmers etc...all there. €80,-

Scalextric 40 years collectors box, 2cars and a book in spanish. was only sold in spain  $\in$ 80,- (2 available)

1/12 Lotus 72, decent decals, no instructions, can be downloiaded at tamiya website. €80,-

Lotus 102b opened looks complete can't guarantee 2 decals sheets/S27 Decals/S27 photoetch €65,-

Acu-stion Williams 1/20 Tamiya FW24 Detail Set ...crazy rare !!!! €100,-

Garage stuff and tools...guess 1/24 €15,- the lot

Studio 27 1/20 Deluxe Kit MP 4/2C WC 86 €140,-

Orange House 1/20 BT42. After a look through the parts it looks OK but the windscreen is missing. Can't check the WM parts but all is bagged. €120,-

Tamiya Renault 5 original sealed € 35,-

ESCI 1/24 Paris-Dakar SLC €40,-

Tamiya GT1, SMS Decal-Set, Transkit to open doors. Window masks have been applied to the windows already. €70,-

Super rare and amazing 1/20 (!!!) kits pink €65,- red €75,-

Lotus Europa, Studio 27 decals, Box dented on one edge €35,-

Very nice kit with metal and PE parts. Note the body is split but an easy fix. 65, -

## Alitalia €85,-

Red €60,- (instructions missing, but easy build)

1/32 Surtess € 15,-

1/12 Lancia Stratos Nitto Kagaku € 220,-

Tamiya 1/12 MP 4/6 plus all Top Studio Detail sets...see pic what is included. Hate to let this one go
...but I son't like the car but love the Detail Set, but I guess I will invest my time into the FW14 instead ;)
€ 600,-

Warsteiner €100,-Tabac €70,-Raybrig NSX €75,-

Top STudio 1/20 super detail-sets <del>MP 4/4 €125,-</del> Ferrari F2000 €65,-

MP 4/13 lot. 2X Tamiya kit, Top Studio Superdetail set.

- -1decalset has very slight marks
- -both kits parts loose, no guarantee if complete but after a quick brose it looks good.
- -one kit slighty started...a bit of glueing and sanding but to very high standart !!
- -detailset opened to look through the parts, some loose in box but should all be there, but like always no guarantee on opened kits.

MMK Transkit for the Tamiya Lotus...extremely rare € 120,-

OK that's it folks...please don't ask for more pics. it's all here.

shipping costs..

germany 7,-

EU 17,- (if you don't know if you're in the EU...google is your friend :))