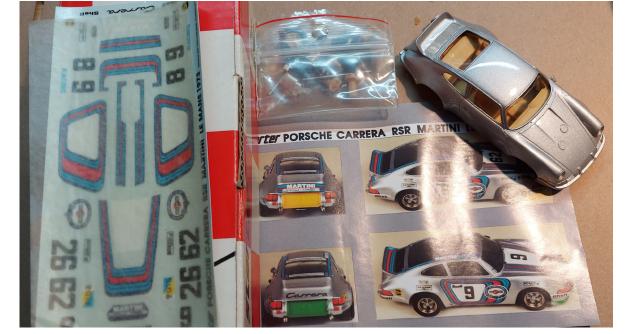

935 Martini 45,-

Ferrari 360 45,-

Porsche 32,-

Ferrari 348GT 40,-

Porsche Turbo RS 25,-

Ferrari 38,-

March Nissan LM 88 35,-

Sygma MC 7 Decals cracked !!! 28,-