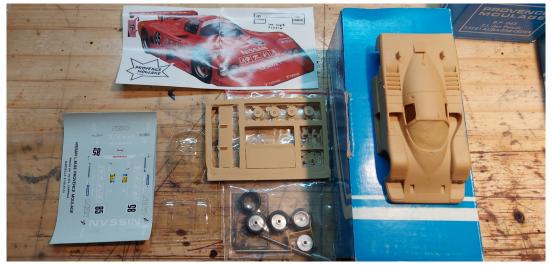

935 Martini 45,-

Ferrari 360 45,-

Porsche 32,-

Ferrari 348GT 40,-

Porsche Turbo RS 25,-

Ferrari 38,-

March Nissan LM 88 35,-

Sygma MC 7 Decals cracked !!! 28,-