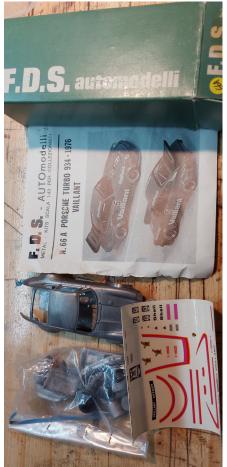

Alfa 35,-

Porsche Kremer 35,-

Vailland 38,-

FDS Ferrari 35,-

BBR Sauber 30,-

Fiat Decal for windscreen missing 26,-

Porsche Gitanes 45,-

Moby Dick 45,-