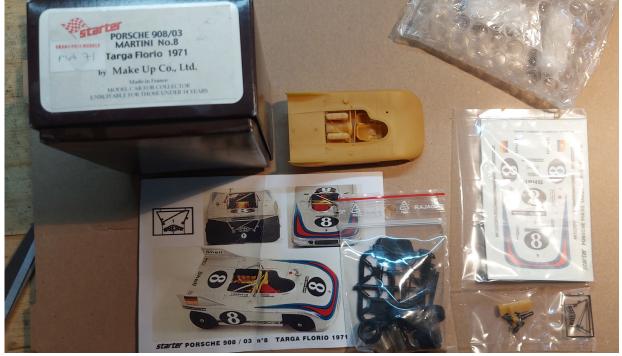

935 Martini 45,-

Ferrari 360 45,-

Porsche 32,-

Ferrari 348GT 40,-

Porsche Turbo RS 25,-

Ferrari 38,-

March Nissan LM 88 35,-

Sygma MC 7 Decals cracked !!! 28,-