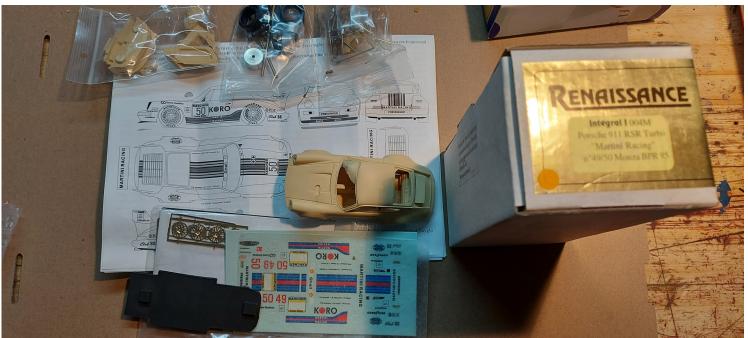

Benetton 40,-

Ferrari 360 45,- /each

McLaren M23 WCT Kit 80,-

Lancia 30,-/each

Porsche 45,-

Ferrari 30,-

Jordan 35,-

Porsche 50,-

Ferrari Olive Garden 65,-

Lancia Beta 30,-

Alfa GTA prepainted 45,-

Porsche 911 RSR 35,-

Ferrari 308 GTB 40,-

McLaren M23 WCT 85,-

MG Models Ligier 60,-

Fiat 500 35,-