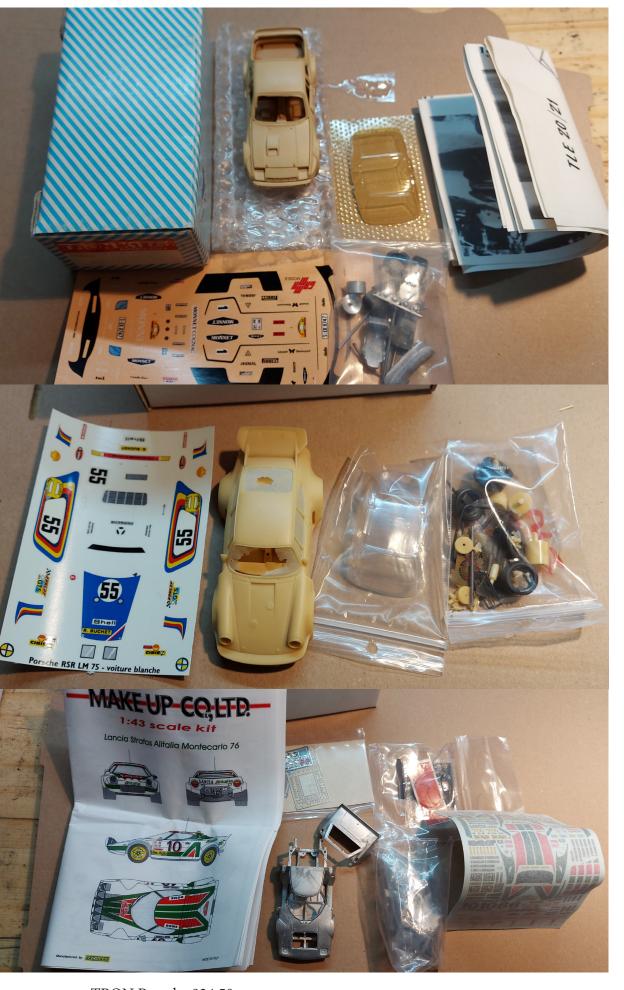

ks like the car is a little different to the one on the manual...real spoiler is a bit different, please see. 35,-

Raccoon Ferrari 640 1989 Full Detail 120,-









Porsche ?? 20,-

Lola 45,-







<del>Lancia 20,-</del>

Ferrari 45,-







Porsche 908/2 Decals appear incomplete ?

25,-

Porsche 914/6 Spyder Fit Model, 20,-Porsche RSR #97 MRE-Models 40,-







Porsche RSR #69 40,-

Porsche 911 4x4 30,-





Porsche 908 50,-

Riley & Scott 45,-







Porsche 911 55,-

Lancia Flamina 50,-





Mazda 60,-

Mercedes 85,-







Elva BMW 55,-

Datsun 45,-



<del>Lancia 30,-</del>

Williams FW14b 30,-







Lister Storm 50,-

Alfa Romeo 35,-





Porsche 924 45,-

Porsche 911 Tissot 40,-

Ferrari 330 P4 full detail kit 80,-









Chevron B8 45,Porsche prepainted 45,Ford RS 200 50,-



TRON Porsche 924 50,-

Porsche RSR Le Mans 40,-

Make up Stratos full detail 140,-





Provence Celica, slight mark on roof decal...easy fix:) 45,-

Piranha Ferraro 312P 100,-

Fit Porsche 908/2 not sure if decals are all there !? 25,-







Ferrari 45,-

Alfa Romeo 60,-

Benetton 40,-







Ferrari 360 45,- /each

McLaren M23 WCT Kit 80,-







Lancia 30,-/each

Porsche 45,-







Ferrari 30,-

Jordan 35,-

Porsche 50,-





March 731 35,-Alfa Romeo 40,-Lotus 79 85,-







Venturi, slightly started, please see pics for state and contents 35,-



Lotus Europa 60,-



Kit is new but comes with three (!!) resin wheels inserts/spokes and two photoetched ?? 35,-



Cooper Monaco 45,-





Gamma Lancia Beta 45,-

Ferrari 512 65,-



Alfa, started. See pic for statae and contents 20,-