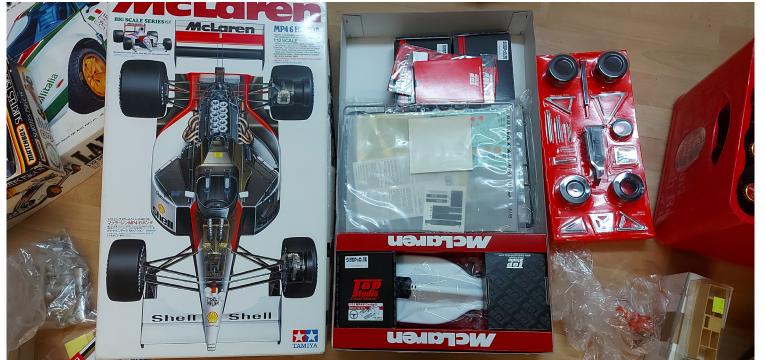

## Alitalia €85,-

Red €60,- (instructions missing, but easy build)

1/32 Surtess € 15,-

1/12 Lancia Stratos Nitto Kagaku € 220,-

Tamiya 1/12 MP 4/6 plus all Top Studio Detail sets...see pic what is included. Hate to let this one go
...but I son't like the car but love the Detail Set, but I guess I will invest my time into the FW14 instead ;)
€ 600,-