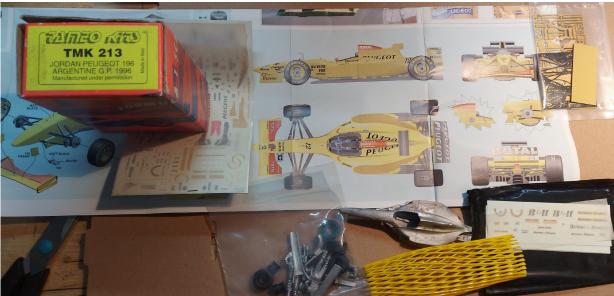

FAT 40,-

Tebernum 45,-

Robustelli Porschw (comes in Racing43 box) 30,-

Ferrari 312P 100,-

All pictures available in large resolution in case you need to see more...just ask.