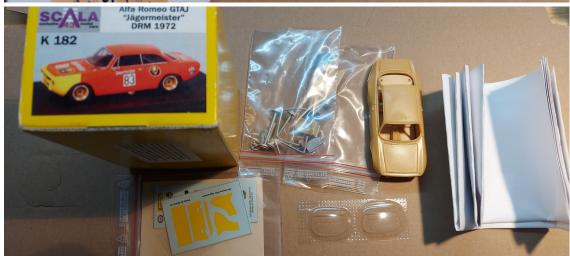

FAT 40,-

Tebernum 45,-

Robustelli Porschw (comes in Racing43 box) 30,-

Ferrari 312P 100,-

All pictures available in large resolution in case you need to see more...just ask.