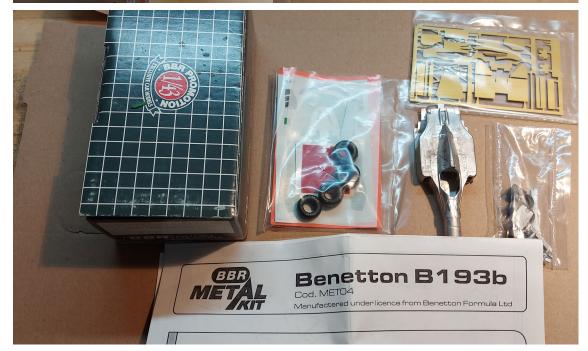

Benetton 40,-

Ferrari 360 45,- /each

McLaren M23 WCT Kit 80,-

Lancia 30,-/each

Porsche 45,-

Ferrari 30,-

Jordan 35,-

Porsche 50,-