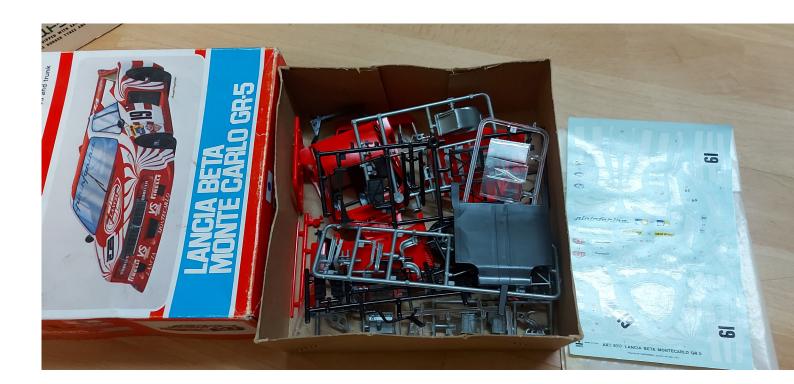

## Alitalia €85,-

Red €60,- (instructions missing, but easy build)

1/32 Surtess € 15,-

1/12 Lancia Stratos Nitto Kagaku € 220,-

Tamiya 1/12 MP 4/6 plus all Top Studio Detail sets...see pic what is included. Hate to let this one go
...but I son't like the car but love the Detail Set, but I guess I will invest my time into the FW14 instead ;)
€ 600,-