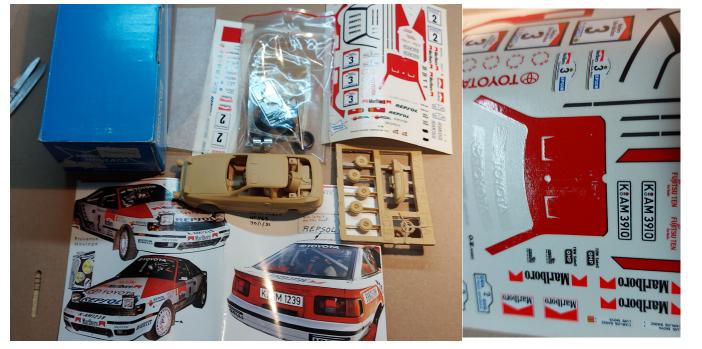

different, please see. 35,-

Raccoon Ferrari 640 1989 Full Detail 120,-









Porsche ?? 20,-

Lola 45,-







<del>Lancia 20,-</del>

Ferrari 45,-







Porsche 908/2 Decals appear incomplete ?

25,-

Porsche 914/6 Spyder Fit Model, 20,-Porsche RSR #97 MRE-Models 40,-







Porsche RSR #69 40,-

Porsche 911 4x4 30,-





Porsche 908 50,-

Riley & Scott 45,-







Porsche 911 55,-

Lancia Flamina 50,-





Mazda 60,-

Mercedes 85,-







Elva BMW 55,-

Datsun 45,-



<del>Lancia 30,-</del>

Williams FW14b 30,-







Lister Storm 50,-

Alfa Romeo 35,-





Porsche 924 45,-

Porsche 911 Tissot 40,-

Ferrari 330 P4 full detail kit 80,-









Chevron B8 45,Porsche prepainted 45,Ford RS 200 50,-



TRON Porsche 924 50,-

Porsche RSR Le Mans 40,-

Make up Stratos full detail 140,-





Provence Celica, slight mark on roof decal...easy fix:) 45,-

Piranha Ferraro 312P 100,-

Fit Porsche 908/2 not sure if decals are all there !? 25,-







Ferrari 45,-

Alfa Romeo 60,-

Benetton 40,-







Ferrari 360 45,- /each

McLaren M23 WCT Kit 80,-







Lancia 30,-/each

Porsche 45,-







Ferrari 30,-

Jordan 35,-

Porsche 50,-





March 731 35,-Alfa Romeo 40,-Lotus 79 85,-







Venturi, slightly started, please see pics for state and contents 35,-



Lotus Europa 60,-



Kit is new but comes with three (!!) resin wheels inserts/spokes and two photoetched ?? 35,-



Cooper Monaco 45,-





Gamma Lancia Beta 45,-

Ferrari 512 65,-



Alfa, started. See pic for statae and contents 20,-



Ferrari 65,-







911 started 35,-Porsche 908/3 50,-Porsche RSR 45,-









Porsc