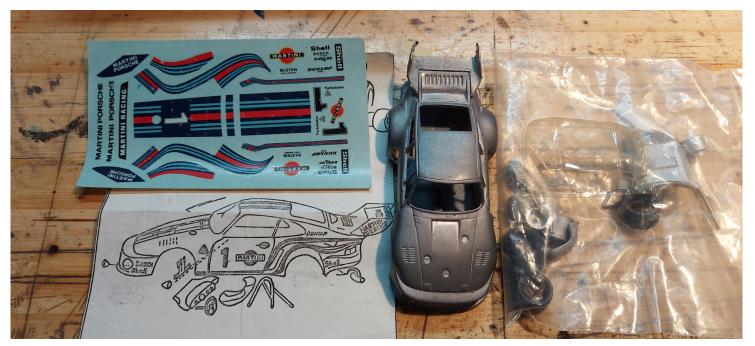

F1 Specialties Convert 1/20 Tamiya Lotus 99t to 98t €8,-

some P34 First National City Bank DEcals €8,-

West Decals €5,-

GT40 Decals to make 4 cars €14,-

Interscope for the 1/12 Porsche Tamiya 935 (3sheets) €20,-