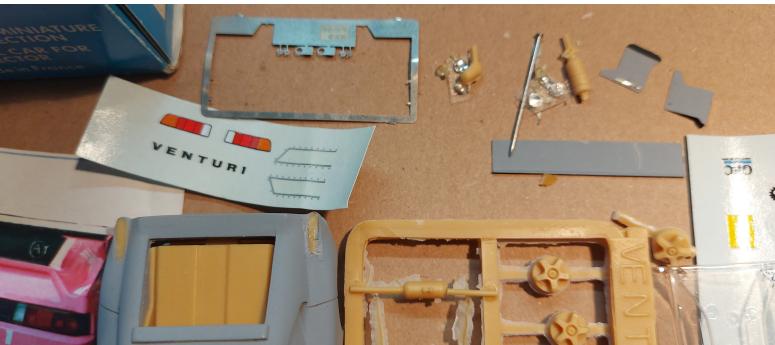

March 731 35,-Alfa Romeo 40,-Lotus 79 85,-

Venturi, slightly started, please see pics for state and contents 35,-

Lotus Europa 60,-

Kit is new but comes with three (!!) resin wheels inserts/spokes and two photoetched ?? 35,-