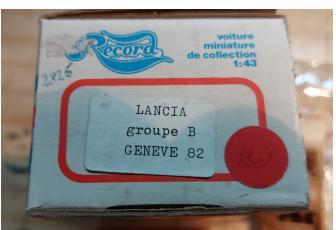

Porsche: looks like the car is a little different to the one on the manual...real spoiler is a bit different, please see. 35,-

Raccoon Ferrari 640 1989 Full Detail 120,-

Porsche ?? 20,-

Lola 45,-

<del>Lancia 20,-</del>