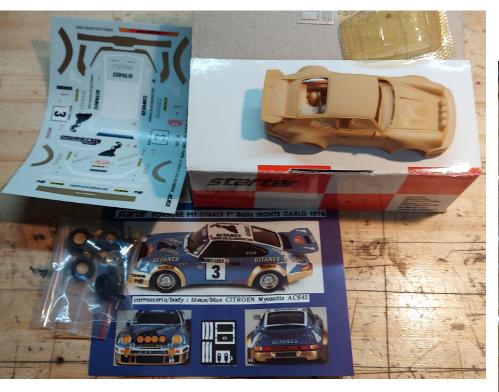

Alfa 35,-

Porsche Kremer 35,-

Vailland 38,-

FDS Ferrari 35,-

BBR Sauber 30,-

Fiat Decal for windscreen missing 26,-

Porsche Gitanes 45,-

Moby Dick 45,-