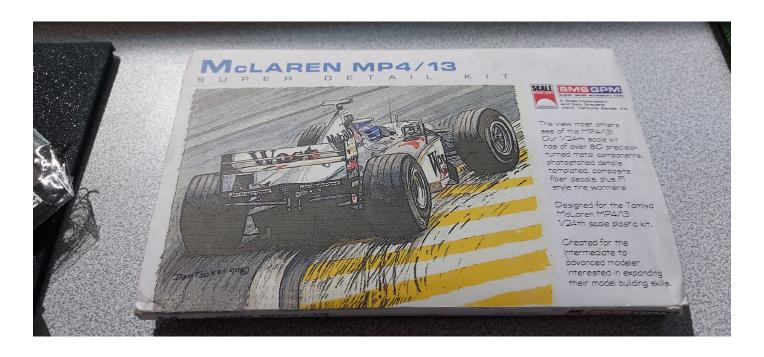

CLK-GTR/SMS Detailset 135,-

- -front hood has been cut off
- -kit looks complete can't guarantee
- -SMS kit has pe-parts/machined parts/CF-decals....and is SUPER rare !!!!!!

Super rare SMS superdetailkit for the MP 4/13...cf-decals, photetch, tirewarmers etc...all there. €80,-