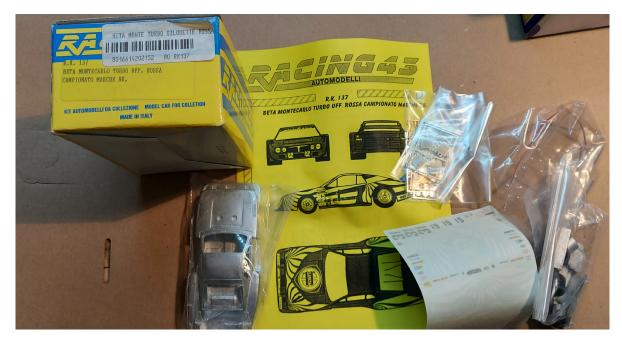

FAT 40,-

Tebernum 45,-

Robustelli Porschw (comes in Racing43 box) 30,-

Ferrari 312P 100,-

All pictures available in large resolution in case you need to see more...just ask.