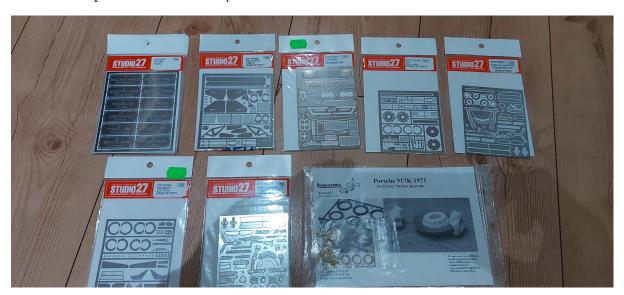

S27

Scale-Motorsport each €25,-1/24Mazda 787 Renown <del>1/24 Opel Astra V8 DTM</del> <del>1/24 Nissan R89C</del>

all for Tamiya

Scale Race Cars 1/24 Nissan R390 GT1 €25,-

Crazy Modeler 1/24 Peugeot 307 WRC €35,-

Lion Roar Tamiya Williams FW 24 etched set 4frets 2 plaques €40,-

Acu-Stion Porsche 1/12 910 Tamiya etched set funnels €35,-

Reji Models Setbelt Hardware 1/12 fabric blue/red two sizes €14,-

better view of the Crazy Modeler 307 WRC set from the internet