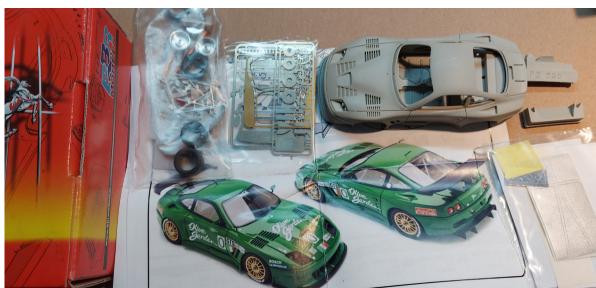

Ferrari Olive Garden 65,-

Lancia Beta 30,-

Alfa GTA prepainted 45,-

Porsche 911 RSR 35,-

Ferrari 308 GTB 40,-

McLaren M23 WCT 85,-

MG Models Ligier 60,-

Fiat 500 35,-