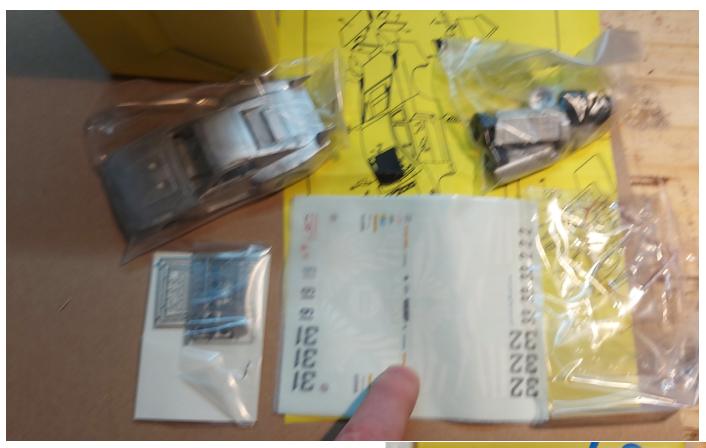

Porsche: looks like the car is a little different to the one on the manual...real spoiler is a bit different, please see. 35,-

Raccoon Ferrari 640 1989 Full Detail 120,-

Porsche ?? 20,-

Lola 45,-

<del>Lancia 20,-</del>