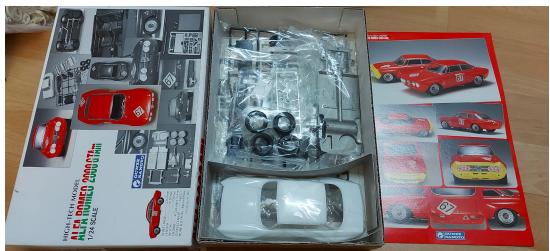

FAT 40,-

Tebernum 45,-

Robustelli Porschw (comes in Racing43 box) 30,-

Ferrari 312P 100,-

All pictures available in large resolution in case you need to see more...just ask.