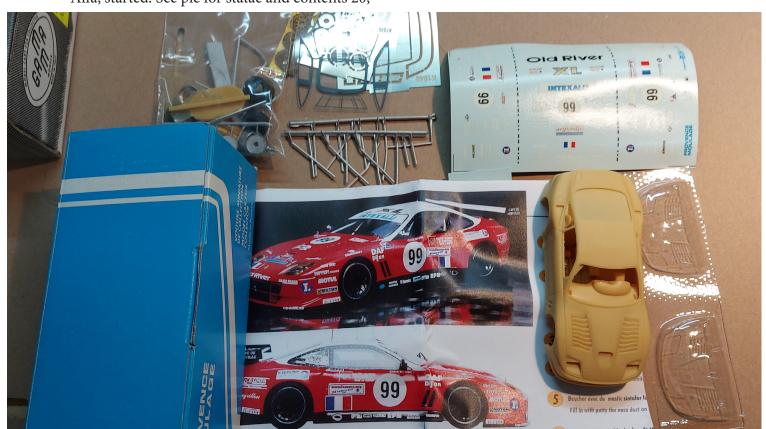

Cooper Monaco 45,-

Gamma Lancia Beta 45,-

Ferrari 512 65,-

Alfa, started. See pic for statae and contents 20,-

Ferrari 65,-

911 started 35,-Porsche 908/3 50,-Porsche RSR 45,-

Porsche Martini prepainted 60,-