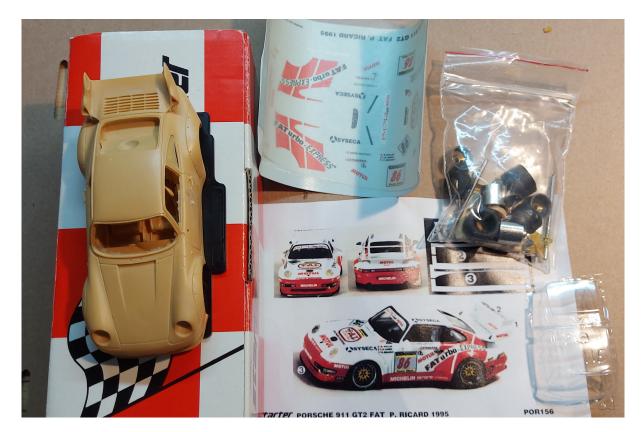

FAT 40,-

Tebernum 45,-

Robustelli Porschw (comes in Racing43 box) 30,-

Ferrari 312P 100,-

All pictures available in large resolution in case you need to see more...just ask.