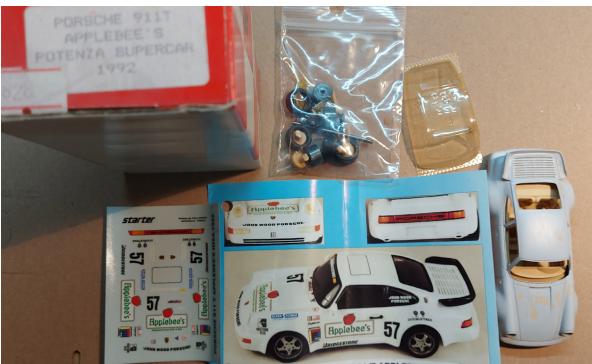

Ferrari 45,-

Porsche 908/2 Decals appear incomplete ?

25,-

Porsche 914/6 Spyder Fit Model, 20,-Porsche RSR #97 MRE-Models 40,-

Porsche RSR #69 40,-

Porsche 911 4x4 30,-

Porsche 908 50,-

Riley & Scott 45,-