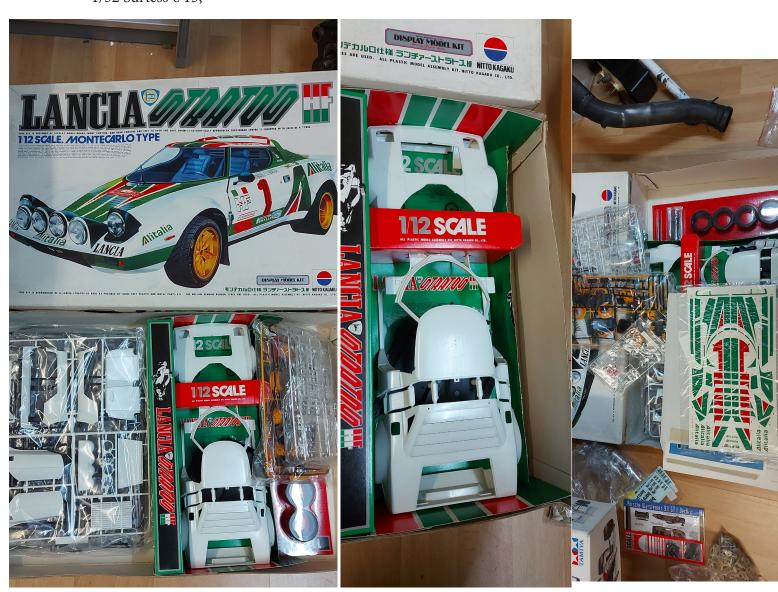

## Alitalia €85,-

Red €60,- (instructions missing, but easy build)

1/32 Surtess € 15,-

1/12 Lancia Stratos Nitto Kagaku € 220,-

Tamiya 1/12 MP 4/6 plus all Top Studio Detail sets...see pic what is included. Hate to let this one go
...but I son't like the car but love the Detail Set, but I guess I will invest my time into the FW14 instead ;)
€ 600,-