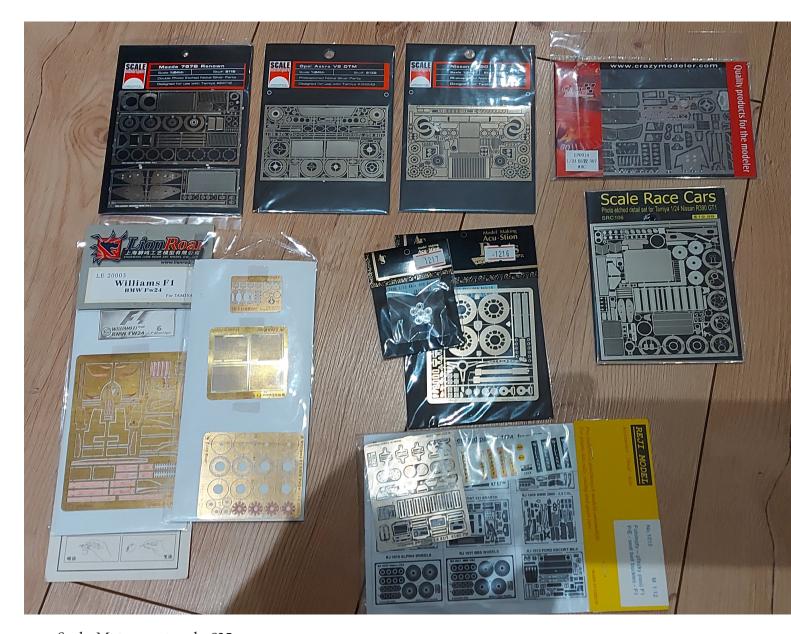

S27

Scale-Motorsport each €25,-1/24Mazda 787 Renown <del>1/24 Opel Astra V8 DTM</del> <del>1/24 Nissan R89C</del>

all for Tamiya

Scale Race Cars 1/24 Nissan R390 GT1 €25,-

Crazy Modeler 1/24 Peugeot 307 WRC €35,-

Lion Roar Tamiya Williams FW 24 etched set 4frets 2 plaques €40,-

Acu-Stion Porsche 1/12 910 Tamiya etched set funnels €35,-

Reji Models Setbelt Hardware 1/12 fabric blue/red two sizes €14,-

better view of the Crazy Modeler 307 WRC set from the internet