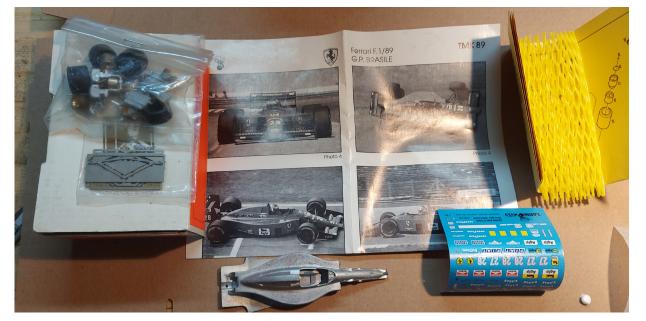

FAT 40,-

Tebernum 45,-

Robustelli Porschw (comes in Racing43 box) 30,-

Ferrari 312P 100,-

All pictures available in large resolution in case you need to see more...just ask.