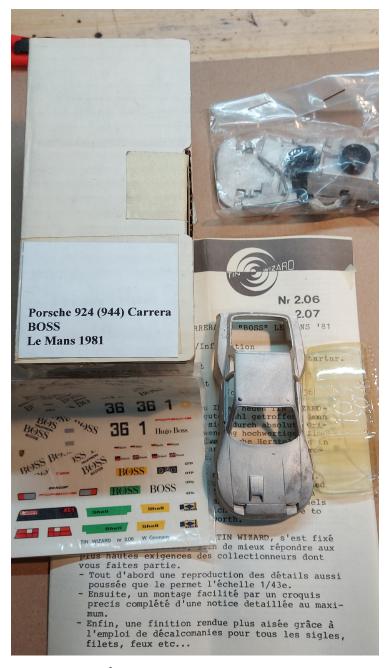

Lister Storm 50,-

Alfa Romeo 35,-

Porsche 924 45,-

Porsche 911 Tissot 40,-

Ferrari 330 P4 full detail kit 80,-

Chevron B8 45,Porsche prepainted 45,Ford RS 200 50,-

TRON Porsche 924 50,-

Porsche RSR Le Mans 40,-