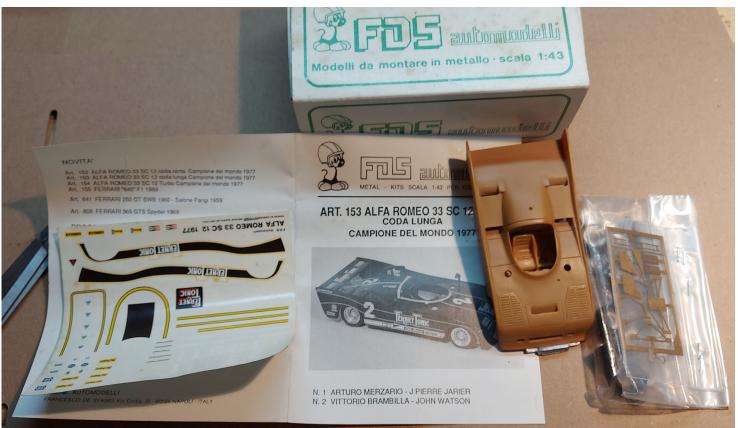

Ferrari 360 45,-

Porsche 32,-

Ferrari 348GT 40,-









Porsche Turbo RS 25,-

Ferrari 38,-

March Nissan LM 88 35,-









Sygma MC 7 Decals cracked !!! 28,-

Porsche: looks like the car is a little different to the one on the manual...real spoiler is a bit different, please see. 35,-

Raccoon Ferrari 640 1989 Full Detail 120,-









Porsche ?? 20,-

Lola 45,-







<del>Lancia 20,-</del>

Ferrari 45,-







Porsche 908/2 Decals appear incomplete ?

25,-

Porsche 914/6 Spyder Fit Model, 20,-Porsche RSR #97 MRE-Models 40,-







Porsche RSR #69 40,-

Porsche 911 4x4 30,-





Porsche 908 50,-

Riley & Scott 45,-







Porsche 911 55,-

Lancia Flamina 50,-





Mazda 60,-

Mercedes 85,-







Elva BMW 55,-

Datsun 45,-



<del>Lancia 30,-</del>

Williams FW14b 30,-







Lister Storm 50,-

Alfa Romeo 35,-





Porsche 924 45,-

Porsche 911 Tissot 40,-

Ferrari 330 P4 full detail kit 80,-









Chevron B8 45,Porsche prepainted 45,Ford RS 200 50,-



TRON Porsche 924 50,-

Porsche RSR Le Mans 40,-

Make up Stratos full detail 140,-





Provence Celica, slight mark on roof decal...easy fix:) 45,-

Piranha Ferraro 312P 100,-

Fit Porsche 908/2 not sure if decals are all there !? 25,-







Ferrari 45,-

Alfa Romeo 60,-

Benetton 40,-







Ferrari 360 45,- /each

McLaren M23 WCT Kit 80,-







Lancia 30,-/each

Porsche 45,-







Ferrari 30,-

Jordan 35,-

Porsche 50,-





March 731 35,-Alfa Romeo 40,-Lotus 79 85,-







Venturi, slightly started, please see pics for state and contents 35,-



Lotus Europa 60,-



Kit is new but comes with three (!