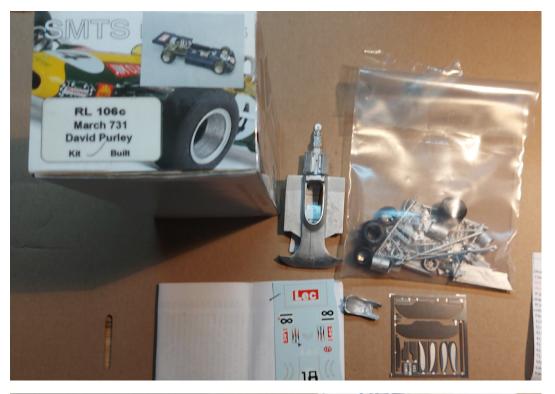

March 731 35,-Alfa Romeo 40,-Lotus 79 85,-

Venturi, slightly started, please see pics for state and contents 35,-

Lotus Europa 60,-

Kit is new but comes with three (!!) resin wheels inserts/spokes and two photoetched ?? 35,-