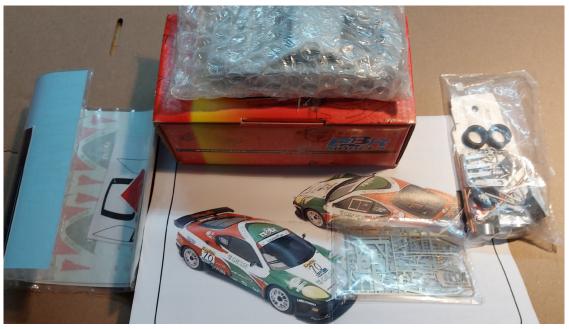

1/12 Scale Motorsport Detail-Kit Tamiya Porsche 935 €700,-

Nameplates € 5,-S27 each €10,-1/20 Lotus 78 Tamiya 1/24 Ferrari F40 Tamiya 1/24 962C 1/24 Fujimi Porsche 917K 1/24 Fujimi Porsche 917K 1/24 NSX-GT JGTC 97/98

S27

Scale-Motorsport each €25,-1/24Mazda 787 Renown <del>1/24 Opel Astra V8 DTM</del> <del>1/24 Nissan R89C</del>

all for Tamiya

Scale Race Cars 1/24 Nissan R390 GT1 €25,-

Crazy Modeler 1/24 Peugeot 307 WRC €35,-

Lion Roar Tamiya Williams FW 24 etched set 4frets 2 plaques €40,-

Acu-Stion Porsche 1/12 910 Tamiya etched set funnels €35,-

Reji Models Setbelt Hardware 1/12 fabric blue/red two sizes €14,-

better view of the Crazy Modeler 307 WRC set from the internet

please note some items are superduper rare and hard to find prices for...

Some Holy Grails from Perfect Parts.

1/12 full detail set for the Tamiya 1/12 McLaren MP 4/6 €140,if you need more pics of the contents check the interent. I don't want to rip it all apart. This is the second release!

1/20 MP 4/5 two sets wings/velocity stacks and chassis and engine €30 (have two sets)

1/20 MP 4/4 enhancement set €10

1/12 Yardley McLaren 2 sheets, old slightly yellow, original release I guess €8

1/20 Tyrrell decals...know nothing about them, just a sheet !? €5

1/12 Tamiya Porsche 910 €15

1/12 S27 Lotus 72 €25

1/12 MTR Lotus 72 numbers on black...rare €25

1/24 S27 Porsche STP €15

1/24 Porsche Memorex €12

crazy modeler

1/20 MP 4/8 €12,-1/20 MP 4/5B €12,-

Studio 27 1/20 each €13,-

Lotus 78 77/78 Wolf WR 1 Brabham BT50

1/12 Ferrari 312B&B2 Museum Collection €25,-

1/12 Porsche 910 Lufthansa €25,-

MSM Creation Ferrari F40 1/16 €20

1/12 Alfa Romeo 179C €15,-

F1Specialties 1/12 Lola T70 €20,-

Tabu DEsign 1/20 412T1 €5,-

F1Specialties 1/12 McLAren Mp 4/6 €5,-

F1Specialties 1/12 Ferrari 641/2 €5,-

1/12 Studio 27 Ferrari F2002 €12,-

S27 1/20 MP 4/4 €12,-

S27 1/20 MP 4/8 €8,-

Scale Motorsport 1/24 Tamiya Mazda 787 CF Template Set €23,-

Museum Collection 1/12 Tyrrell €10,-

F1 Specialsties only white parts €8,-

here are some sheets I have no info about...everything I know is in the text

Sauber C9 Michelin €5,-

F1 Specialties 1/20 Mp 4/4 €5,-

S27 1/20 F2001 €8,-

S27 1/20 F2001 Test DEcals €8,-

1/24 Carpena Porsche GT3R Dick Barbour €12,-

1/20 Lotus 78 Imperial/John Player Special 2sheets €12,-

Speedline Porsche 1/24 Kenwood €8,-

UMI 1/24 Porsche BOSS €12,-

F1 Specialties Convert 1/20 Tamiya Lotus 99t to 98t €8,-

some P34 First National City Bank DEcals €8,-

West Decals €5,-

GT40 Decals to make 4 cars €14,-

Interscope for the 1/12 Porsche Tamiya 935 (3sheets) €20,-

CLK-GTR/SMS Detailset 135,-

- -front hood has been cut off
- -kit looks complete can't guarantee
- -SMS kit has pe-parts/machined parts/CF-decals....and is SUPER rare !!!!!!

Super rare SMS superdetailkit for the MP 4/13...cf-decals, photetch, tirewarmers etc...all there. €80,-

Scalextric 40 years collectors box, 2cars and a book in spanish. was only sold in spain  $\in$ 80,- (2 available)

1/12 Lotus 72, decent decals, no instructions, can be downloiaded at tamiya website. €80,-

Lotus 102b opened looks complete can't guarantee 2 decals sheets/S27 Decals/S27 photoetch €65,-

Acu-stion Williams 1/20 Tamiya FW24 Detail Set ...crazy rare !!!! €100,-

Garage stuff and tools...guess 1/24 €15,- the lot

Studio 27 1/20 Deluxe Kit MP 4/2C WC 86 €140,-

Orange House 1/20 BT42. After a look through the parts it looks OK but the windscreen is missing. Can't check the WM parts but all is bagged. €120,-

Tamiya Renault 5 original sealed € 35,-

ESCI 1/24 Paris-Dakar SLC €40,-

Tamiya GT1, SMS Decal-Set, Transkit to open doors. Window masks have been applied to the windows already. €70,-

Super rare and amazing 1/20 (!!!) kits pink €65,- red €75,-

Lotus Europa, Studio 27 decals, Box dented on one edge €35,-

Very nice kit with metal and PE parts. Note the body is split but an easy fix. 65, -

## Alitalia €85,-

Red €60,- (instructions missing, but easy build)

1/32 Surtess € 15,-

1/12 Lancia Stratos Nitto Kagaku € 220,-

Tamiya 1/12 MP 4/6 plus all Top Studio Detail sets...see pic what is included. Hate to let this one go
...but I son't like the car but love the Detail Set, but I guess I will invest my time into the FW14 instead ;)
€ 600,-

Warsteiner €100,-Tabac €70,-Raybrig NSX €75,-

Top STudio 1/20 super detail-sets <del>MP 4/4 €125,-</del> Ferrari F2000 €65,-

MP 4/13 lot. 2X Tamiya kit, Top Studio Superdetail set.

- -1decalset has very slight marks
- -both kits parts loose, no guarantee if complete but after a quick brose it looks good.
- -one kit slighty started...a bit of glueing and sanding but to very high standart !!
- -detailset opened to look through the parts, some loose in box but should all be there, but like always no guarantee on opened kits.

MMK Transkit for the Tamiya Lotus...extremely rare € 120,-

OK that's it folks...please don't ask for more pics. it's all here.

shipping costs..

germany 7,-

EU 17,- (if you don't know if you're in the EU...google is your friend :))