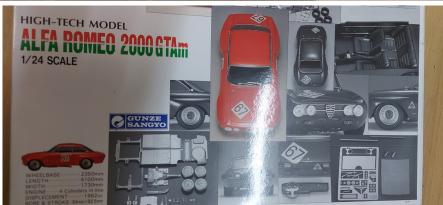

FAT 40,-

Tebernum 45,-

Robustelli Porschw (comes in Racing43 box) 30,-

Ferrari 312P 100,-

All pictures available in large resolution in case you need to see more...just ask.