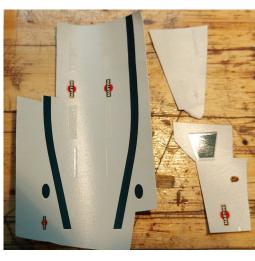

Ferrari 45,-

Porsche 908/2 Decals appear incomplete ?

25,-

Porsche 914/6 Spyder Fit Model, 20,-Porsche RSR #97 MRE-Models 40,-

Porsche RSR #69 40,-

Porsche 911 4x4 30,-

Porsche 908 50,-

Riley & Scott 45,-