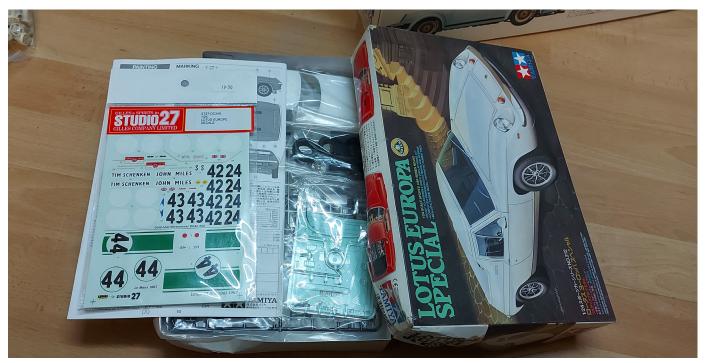

Lotus Europa, Studio 27 decals, Box dented on one edge €35,-

Very nice kit with metal and PE parts. Note the body is split but an easy fix. 65, -