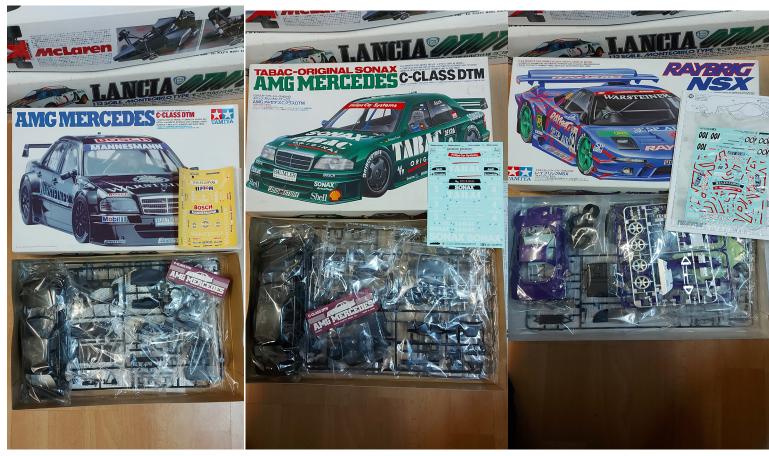

Warsteiner €100,-Tabac €70,-Raybrig NSX €75,-

Top STudio 1/20 super detail-sets <del>MP 4/4 €125,-</del> Ferrari F2000 €65,-

MP 4/13 lot. 2X Tamiya kit, Top Studio Superdetail set.

- -1decalset has very slight marks
- -both kits parts loose, no guarantee if complete but after a quick brose it looks good.
- -one kit slighty started...a bit of glueing and sanding but to very high standart !!
- -detailset opened to look through the parts, some loose in box but should all be there, but like always no guarantee on opened kits.