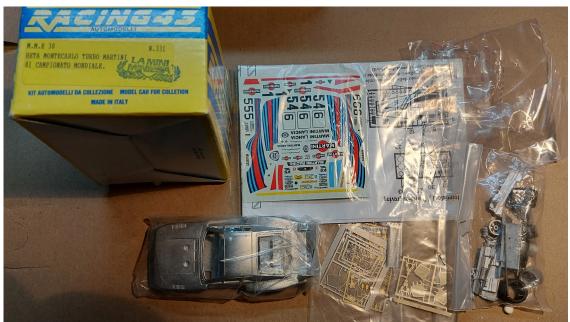

FAT 40,-

Tebernum 45,-

Robustelli Porschw (comes in Racing43 box) 30,-

Ferrari 312P 100,-

All pictures available in large resolution in case you need to see more...just ask.