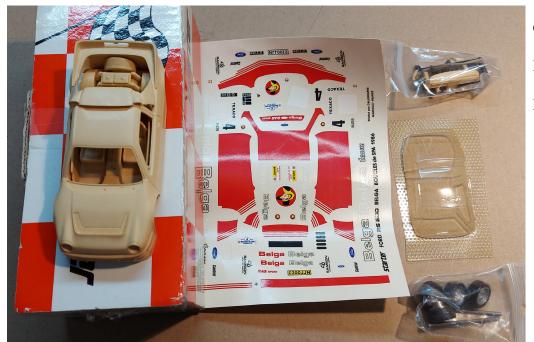

Sygma MC 7 Decals cracked !!! 28,-

Porsche: looks like the car is a little different to the one on the manual...real spoiler is a bit different, please see. 35,-

Raccoon Ferrari 640 1989 Full Detail 120,-









Porsche ?? 20,-

Lola 45,-







<del>Lancia 20,-</del>

Ferrari 45,-







Porsche 908/2 Decals appear incomplete ?

25,-

Porsche 914/6 Spyder Fit Model, 20,-Porsche RSR #97 MRE-Models 40,-







Porsche RSR #69 40,-

Porsche 911 4x4 30,-





Porsche 908 50,-

Riley & Scott 45,-







Porsche 911 55,-

Lancia Flamina 50,-





Mazda 60,-

Mercedes 85,-







Elva BMW 55,-

Datsun 45,-



<del>Lancia 30,-</del>

Williams FW14b 30,-







Lister Storm 50,-

Alfa Romeo 35,-





Porsche 924 45,-

Porsche 911 Tissot 40,-

Ferrari 330 P4 full detail kit 80,-









Chevron B8 45,Porsche prepainted 45,Ford RS 200 50,-



TRON Porsche 924 50,-

Porsche RSR Le Mans 40,-

Make up Stratos full detail 140,-





Provence Celica, slight mark on roof decal...easy fix:) 45,-

Piranha Ferraro 312P 100,-

Fit Porsche 908/2 not sure if decals are all there !? 25,-







Ferrari 45,-

Alfa Romeo 60,-

Benetton 40,-







Ferrari 360 45,- /each

McLaren M23 WCT Kit 80,-







Lancia 30,-/each

Porsche 45,-







Ferrari 30,-

Jordan 35,-

Porsche 50,-





March 731 35,-Alfa Romeo 40,-Lotus 79 85,-







Venturi, slightly started, please see pics for state and contents 35,-



Lotus Europa 60,-



Kit is new but comes with three (!!) resin wheels inserts/spokes and two photoetched ?? 35,-



Cooper Monaco 45,-





Gamma Lancia Beta 45,-

Ferrari 512 65,-