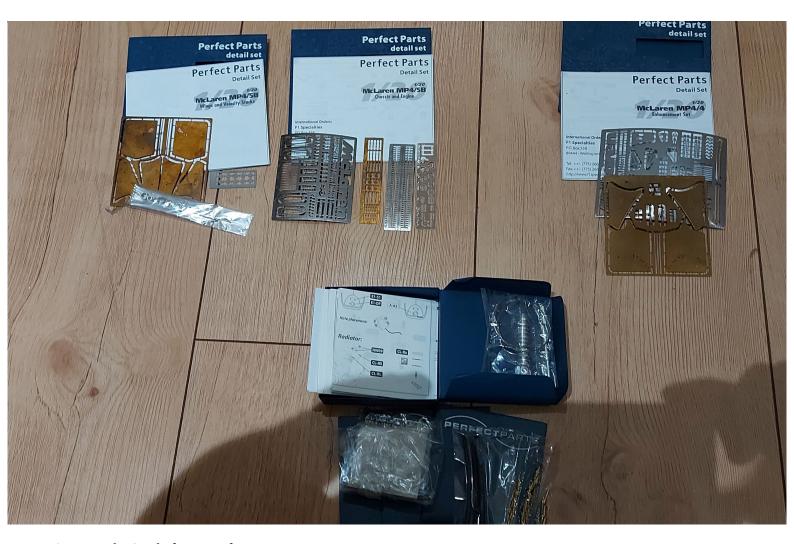

please note some items are superduper rare and hard to find prices for...

Some Holy Grails from Perfect Parts.

1/12 full detail set for the Tamiya 1/12 McLaren MP 4/6 €140,if you need more pics of the contents check the interent. I don't want to rip it all apart. This is the second release!

1/20 MP 4/5 two sets wings/velocity stacks and chassis and engine €30 (have two sets)

1/20 MP 4/4 enhancement set €10

1/12 Yardley McLaren 2 sheets, old slightly yellow, original release I guess €8

1/20 Tyrrell decals...know nothing about them, just a sheet !? €5