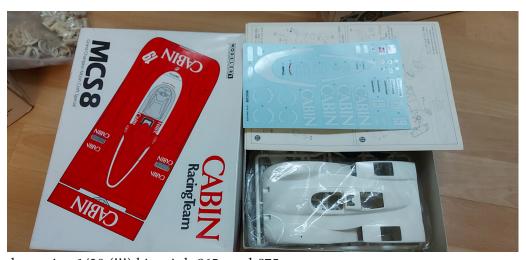

ESCI 1/24 Paris-Dakar SLC €40,-

Tamiya GT1, SMS Decal-Set, Transkit to open doors. Window masks have been applied to the windows already. €70,-

Super rare and amazing 1/20 (!!!) kits pink €65,- red €75,-