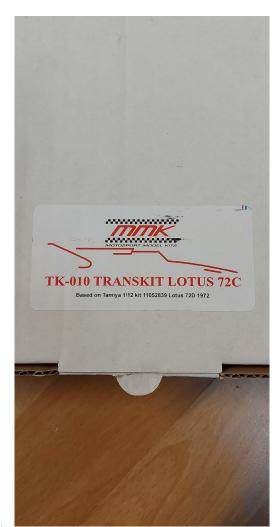

MMK Transkit for the Tamiya Lotus...extremely rare € 120,-

OK that's it folks...please don't ask for more pics. it's all here.

shipping costs..

germany 7,-

EU 17,- (if you don't know if you're in the EU...google is your friend :))