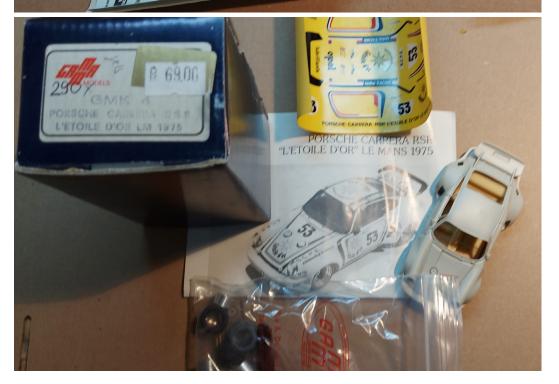

935 Martini 45,-

Ferrari 360 45,-

Porsche 32,-

Ferrari 348GT 40,-

Porsche Turbo RS 25,-

Ferrari 38,-

March Nissan LM 88 35,-

Sygma MC 7 Decals cracked !!! 28,-