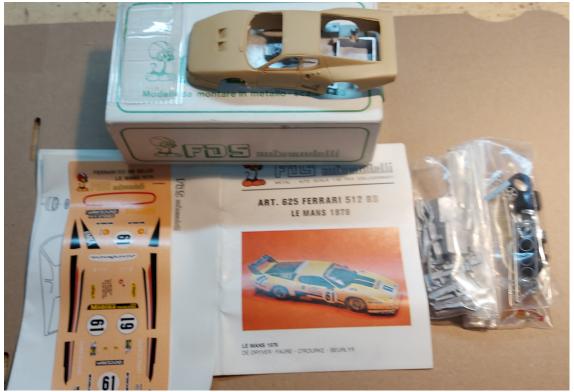

Alfa 35,-

Porsche Kremer 35,-

Vailland 38,-

FDS Ferrari 35,-

BBR Sauber 30,-

Fiat Decal for windscreen missing 26,-

Porsche Gitanes 45,-

Moby Dick 45,-