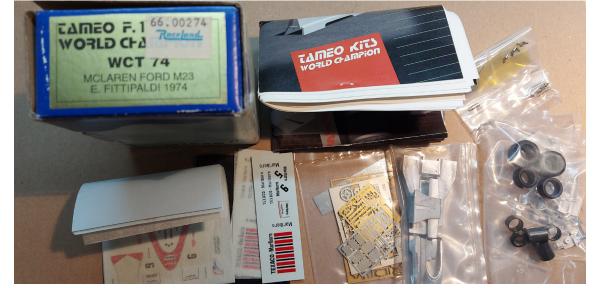

Benetton 40,-

Ferrari 360 45,- /each

McLaren M23 WCT Kit 80,-

Lancia 30,-/each

Porsche 45,-

Ferrari 30,-

Jordan 35,-

Porsche 50,-

Ferrari Olive Garden 65,-

Lancia Beta 30,-

Alfa GTA prepainted 45,-

Porsche 911 RSR 35,-

Ferrari 308 GTB 40,-

McLaren M23 WCT 85,-

MG Models Ligier 60,-

Fiat 500 35,-